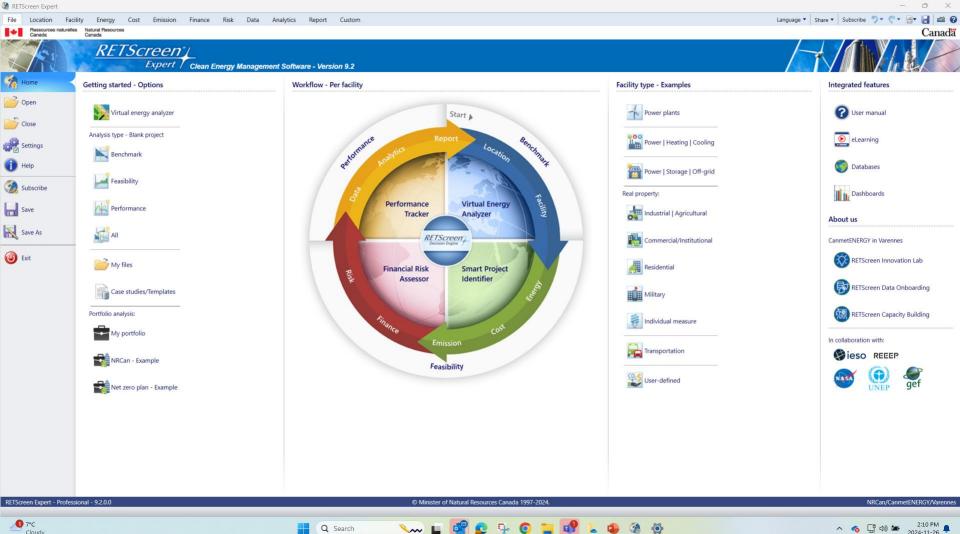

# **RETScreen Expert**

# RETScreen<sup>®</sup> Clean Energy Management Software

Our platform enables low-carbon planning, implementation, monitoring and reporting.

Software available in 38 languages covering 2/3<sup>rds</sup> of the world's population www.retscreen.net