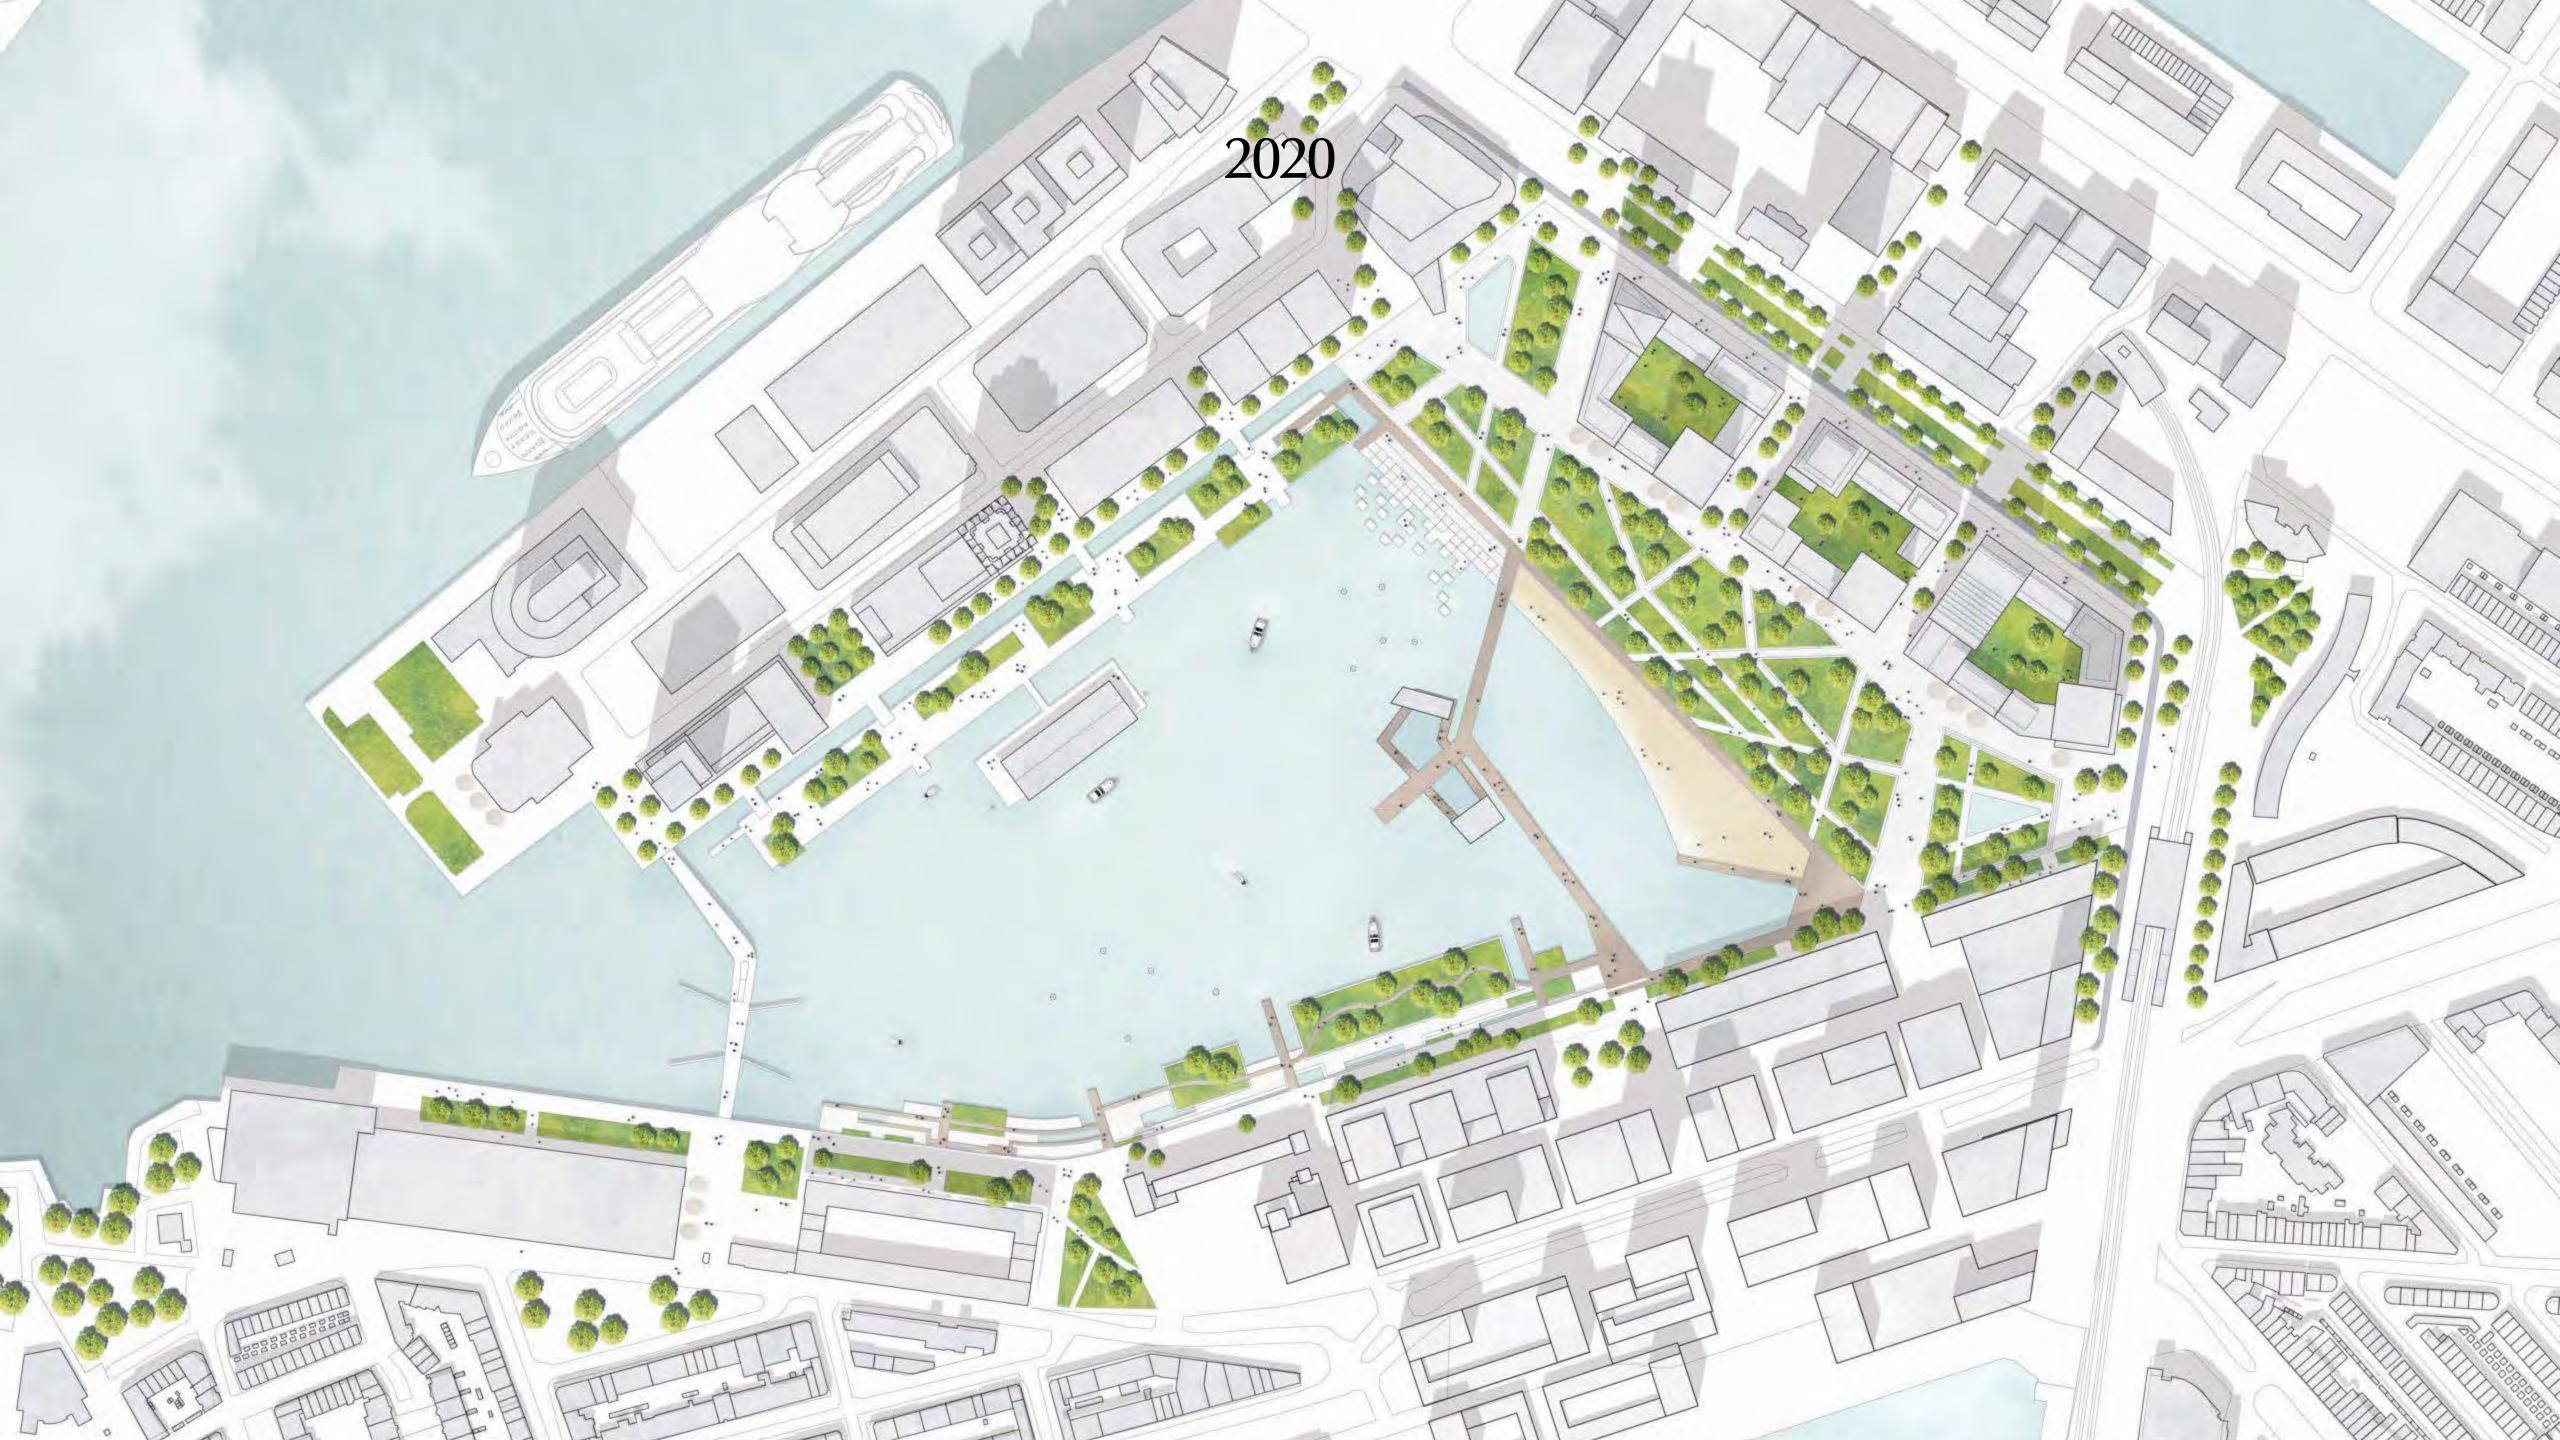

Floating Office Rotterdam

# Vessel for Change



## POWERHOUSE

#### Our projects arise from the collective intelligence of everyone involved.'



Nanne de Ru Founding Partne











Powerhouse Company









































Powerhouse Company Floating Office Rotterdam — Vessel for Change







### Rotterdam







#### Rotterdam















### Context

















### Global Center on Adaptation (GCA)







Global Centre of Excellence on





GLOBAL
CENTER ON
ADAPTATION



Energy Academy Europe - Groningen



GCA HQ - Rotterdam













## DESIGN.

































### Creation



Creation

# De elegantie van eenvoud





Creation

De bovenbouw is grotendeels pre-fab uitgevoerd en is als bouwpakket in elkaar gezet.







#### **CLT** hout



Powerhouse Company Floating Office Rotterdam — Vessel for Change Academie van Bouwkunst Amsterdam









Installaties zijn uit het zicht in de kelder (bakken)



870 m² zonnepanelen



In de bodem van deze bakken bevinden zich ingestorte leidingen die energie uitwisselen met het oppervlaktewater van de Maas.





## BUILDING









































## NNEOWDDEEAALL

6