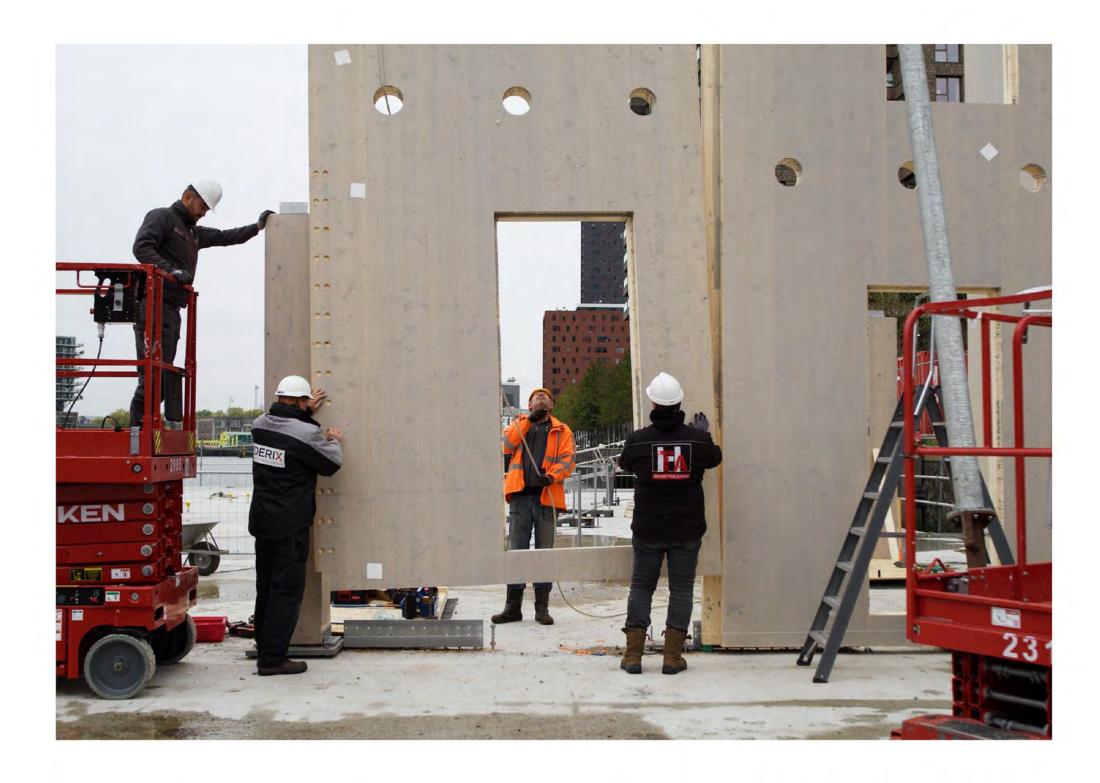

# De elegantie van eenvoud

Creation

De bovenbouw is grotendeels pre-fab uitgevoerd en is als bouwpakket in elkaar gezet.

#### **CLT** hout

Powerhouse Company Floating Office Rotterdam — Vessel for Change Academie van Bouwkunst Amsterdam

Installaties zijn uit het zicht in de kelder (bakken)

870 m² zonnepanelen

In de bodem van deze bakken bevinden zich ingestorte leidingen die energie uitwisselen met het oppervlaktewater van de Maas.