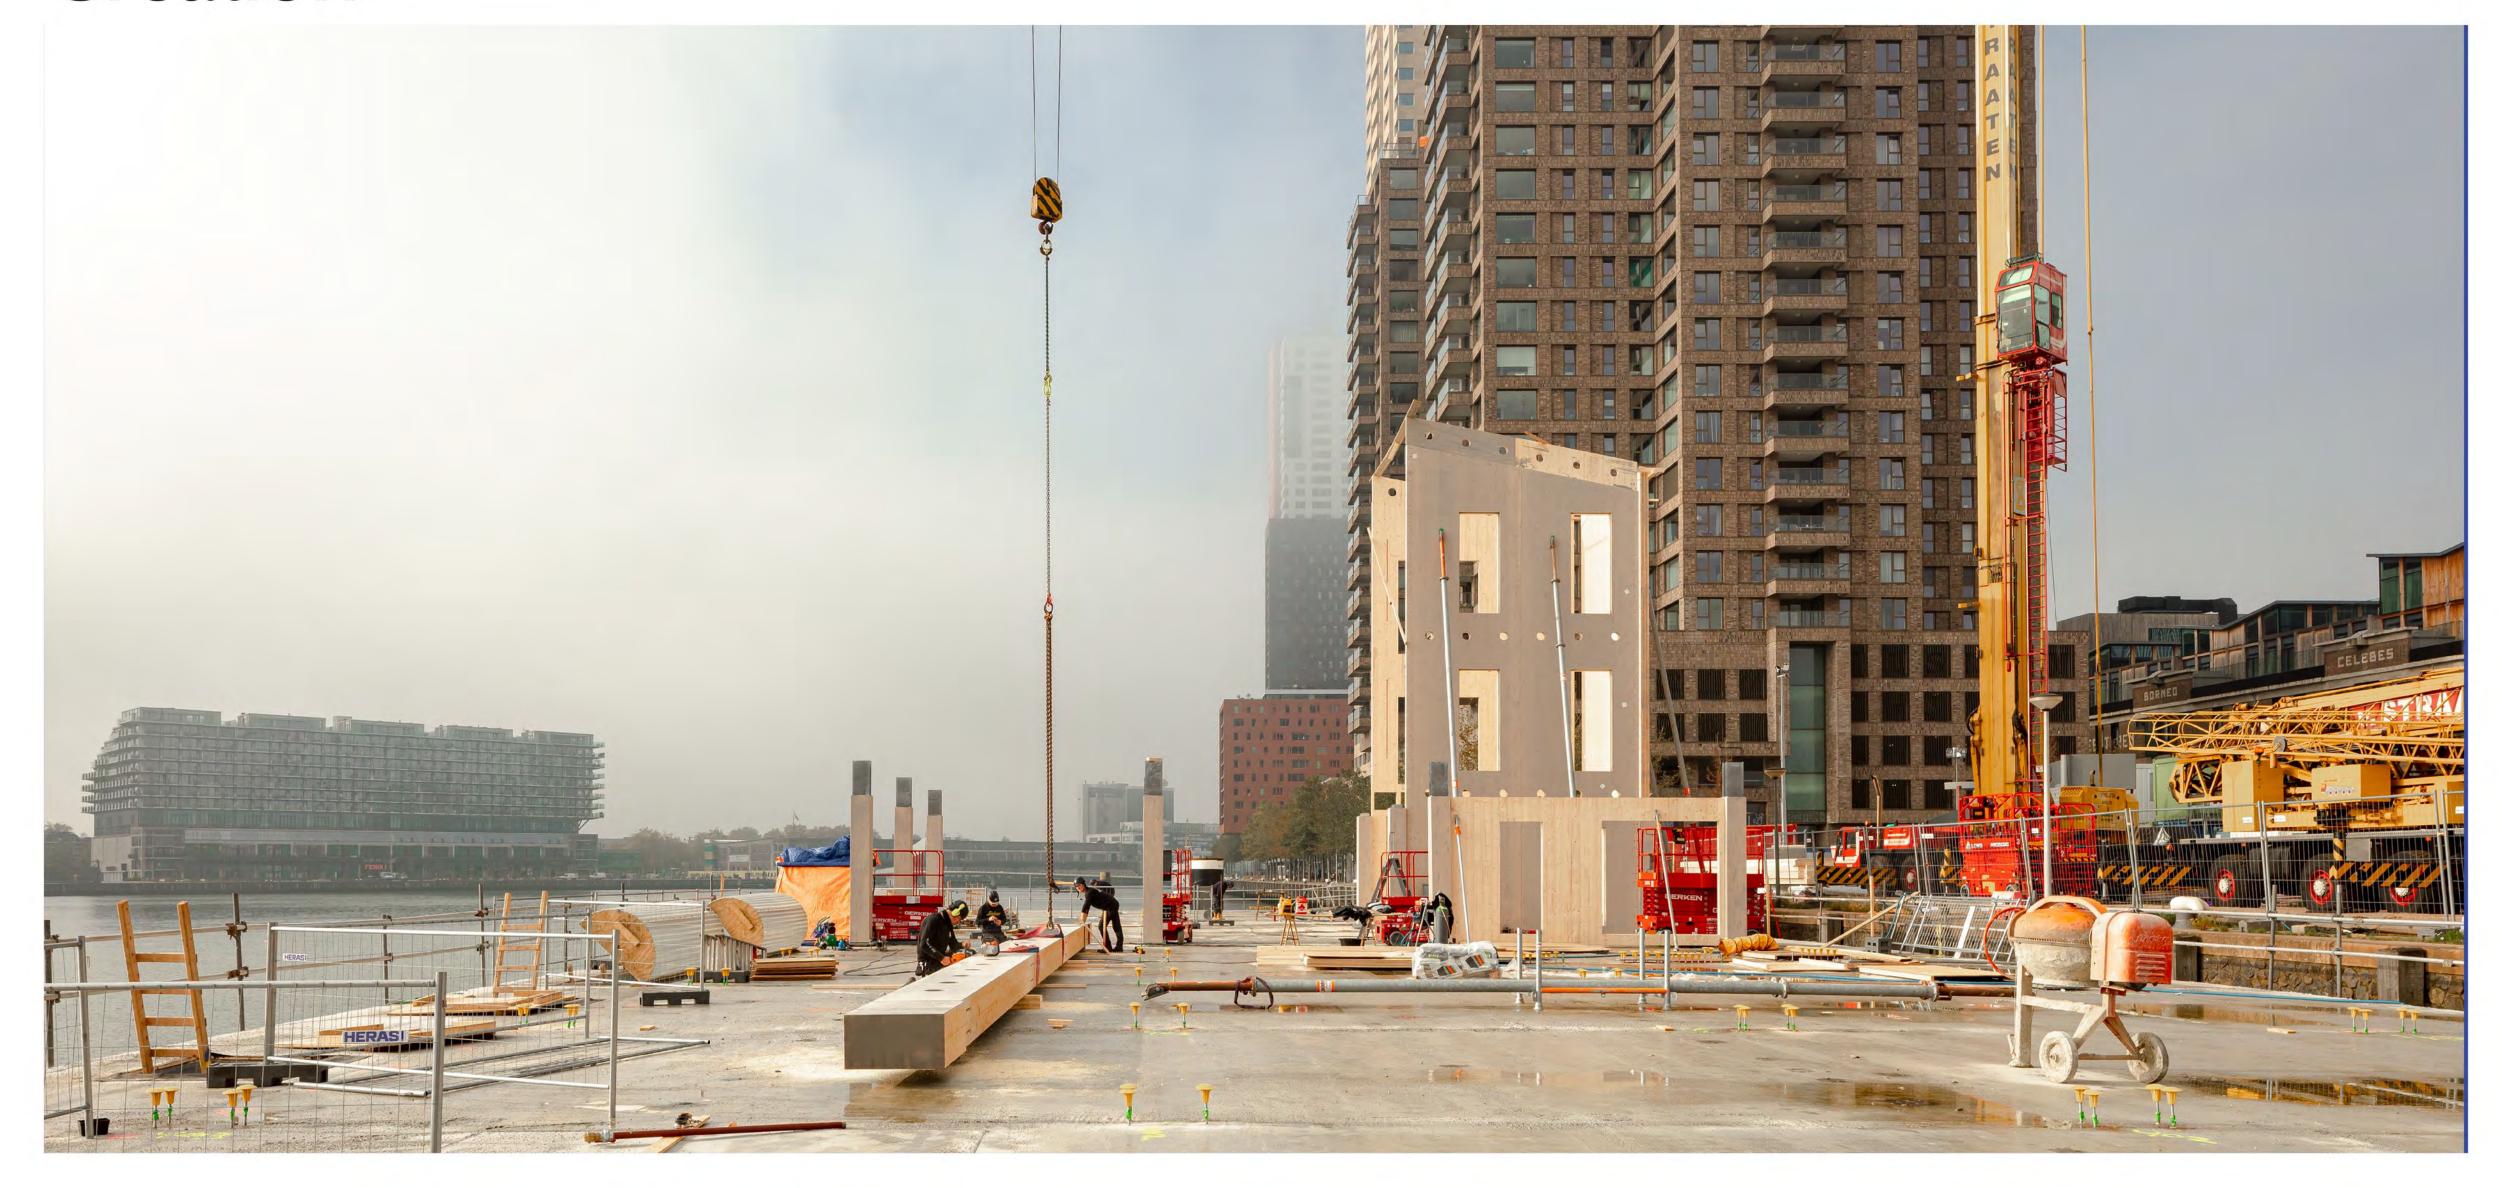

### Creation

Creation

# De elegantie van eenvoud

Creation

De bovenbouw is grotendeels pre-fab uitgevoerd en is als bouwpakket in elkaar gezet.

#### **CLT** hout

Powerhouse Company Floating Office Rotterdam — Vessel for Change Academie van Bouwkunst Amsterdam

Installaties zijn uit het zicht in de kelder (bakken)

870 m² zonnepanelen

In de bodem van deze bakken bevinden zich ingestorte leidingen die energie uitwisselen met het oppervlaktewater van de Maas.