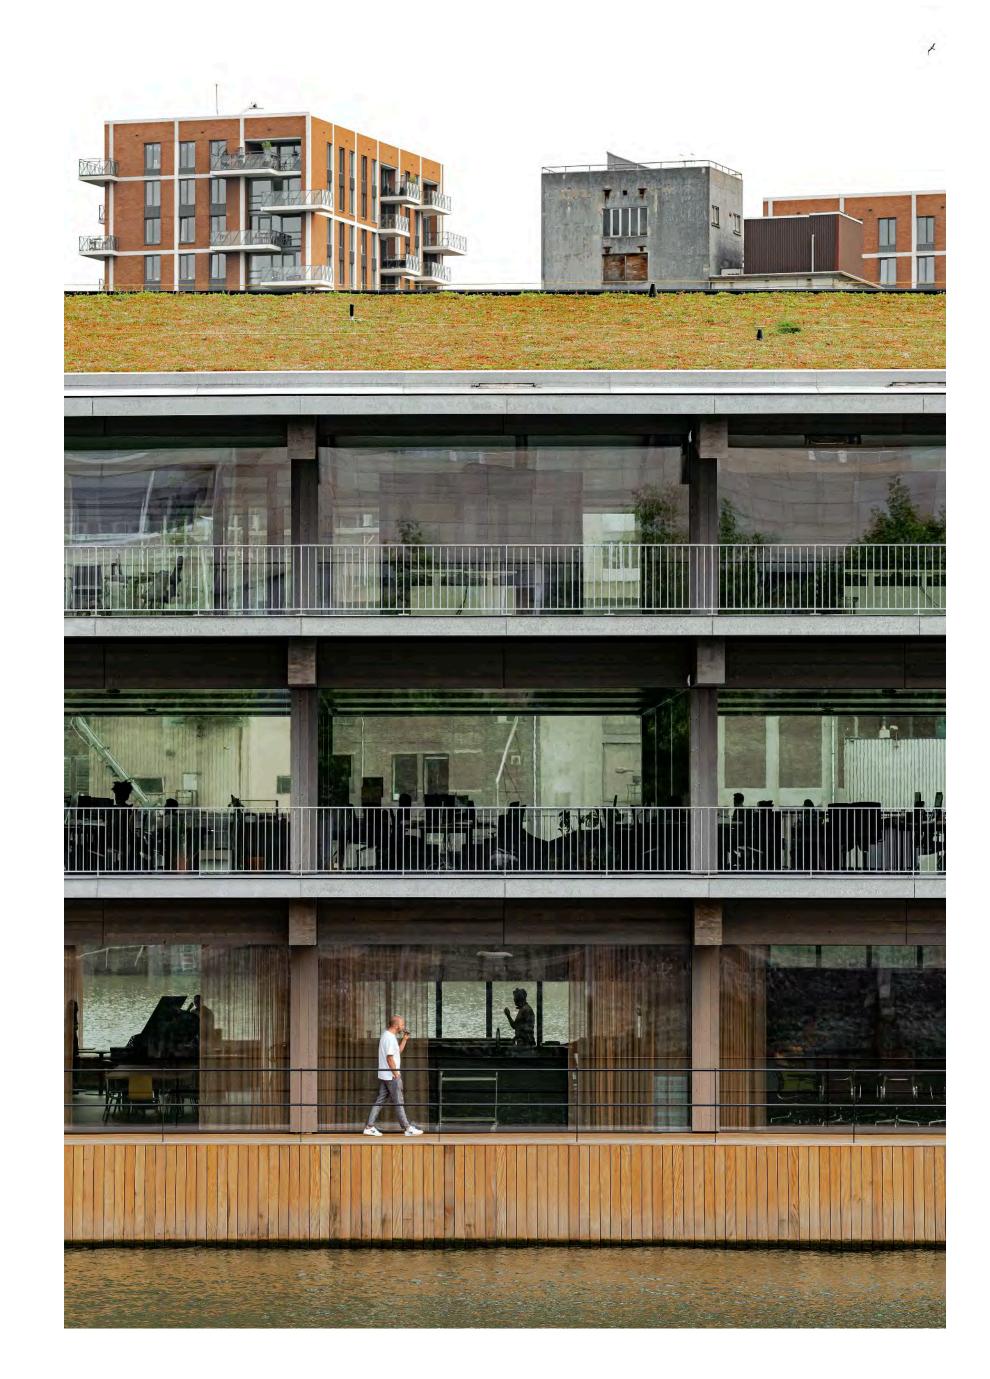

## **ECOLOGICAL**

822 10

**BREEAM** OUTSTANDING

Green sedum roof Having a green roof is positive for water retention and encourages biodiversity

**Ecological facilities** 4 nesting boxes 4 bat boxes 2 insect hotels