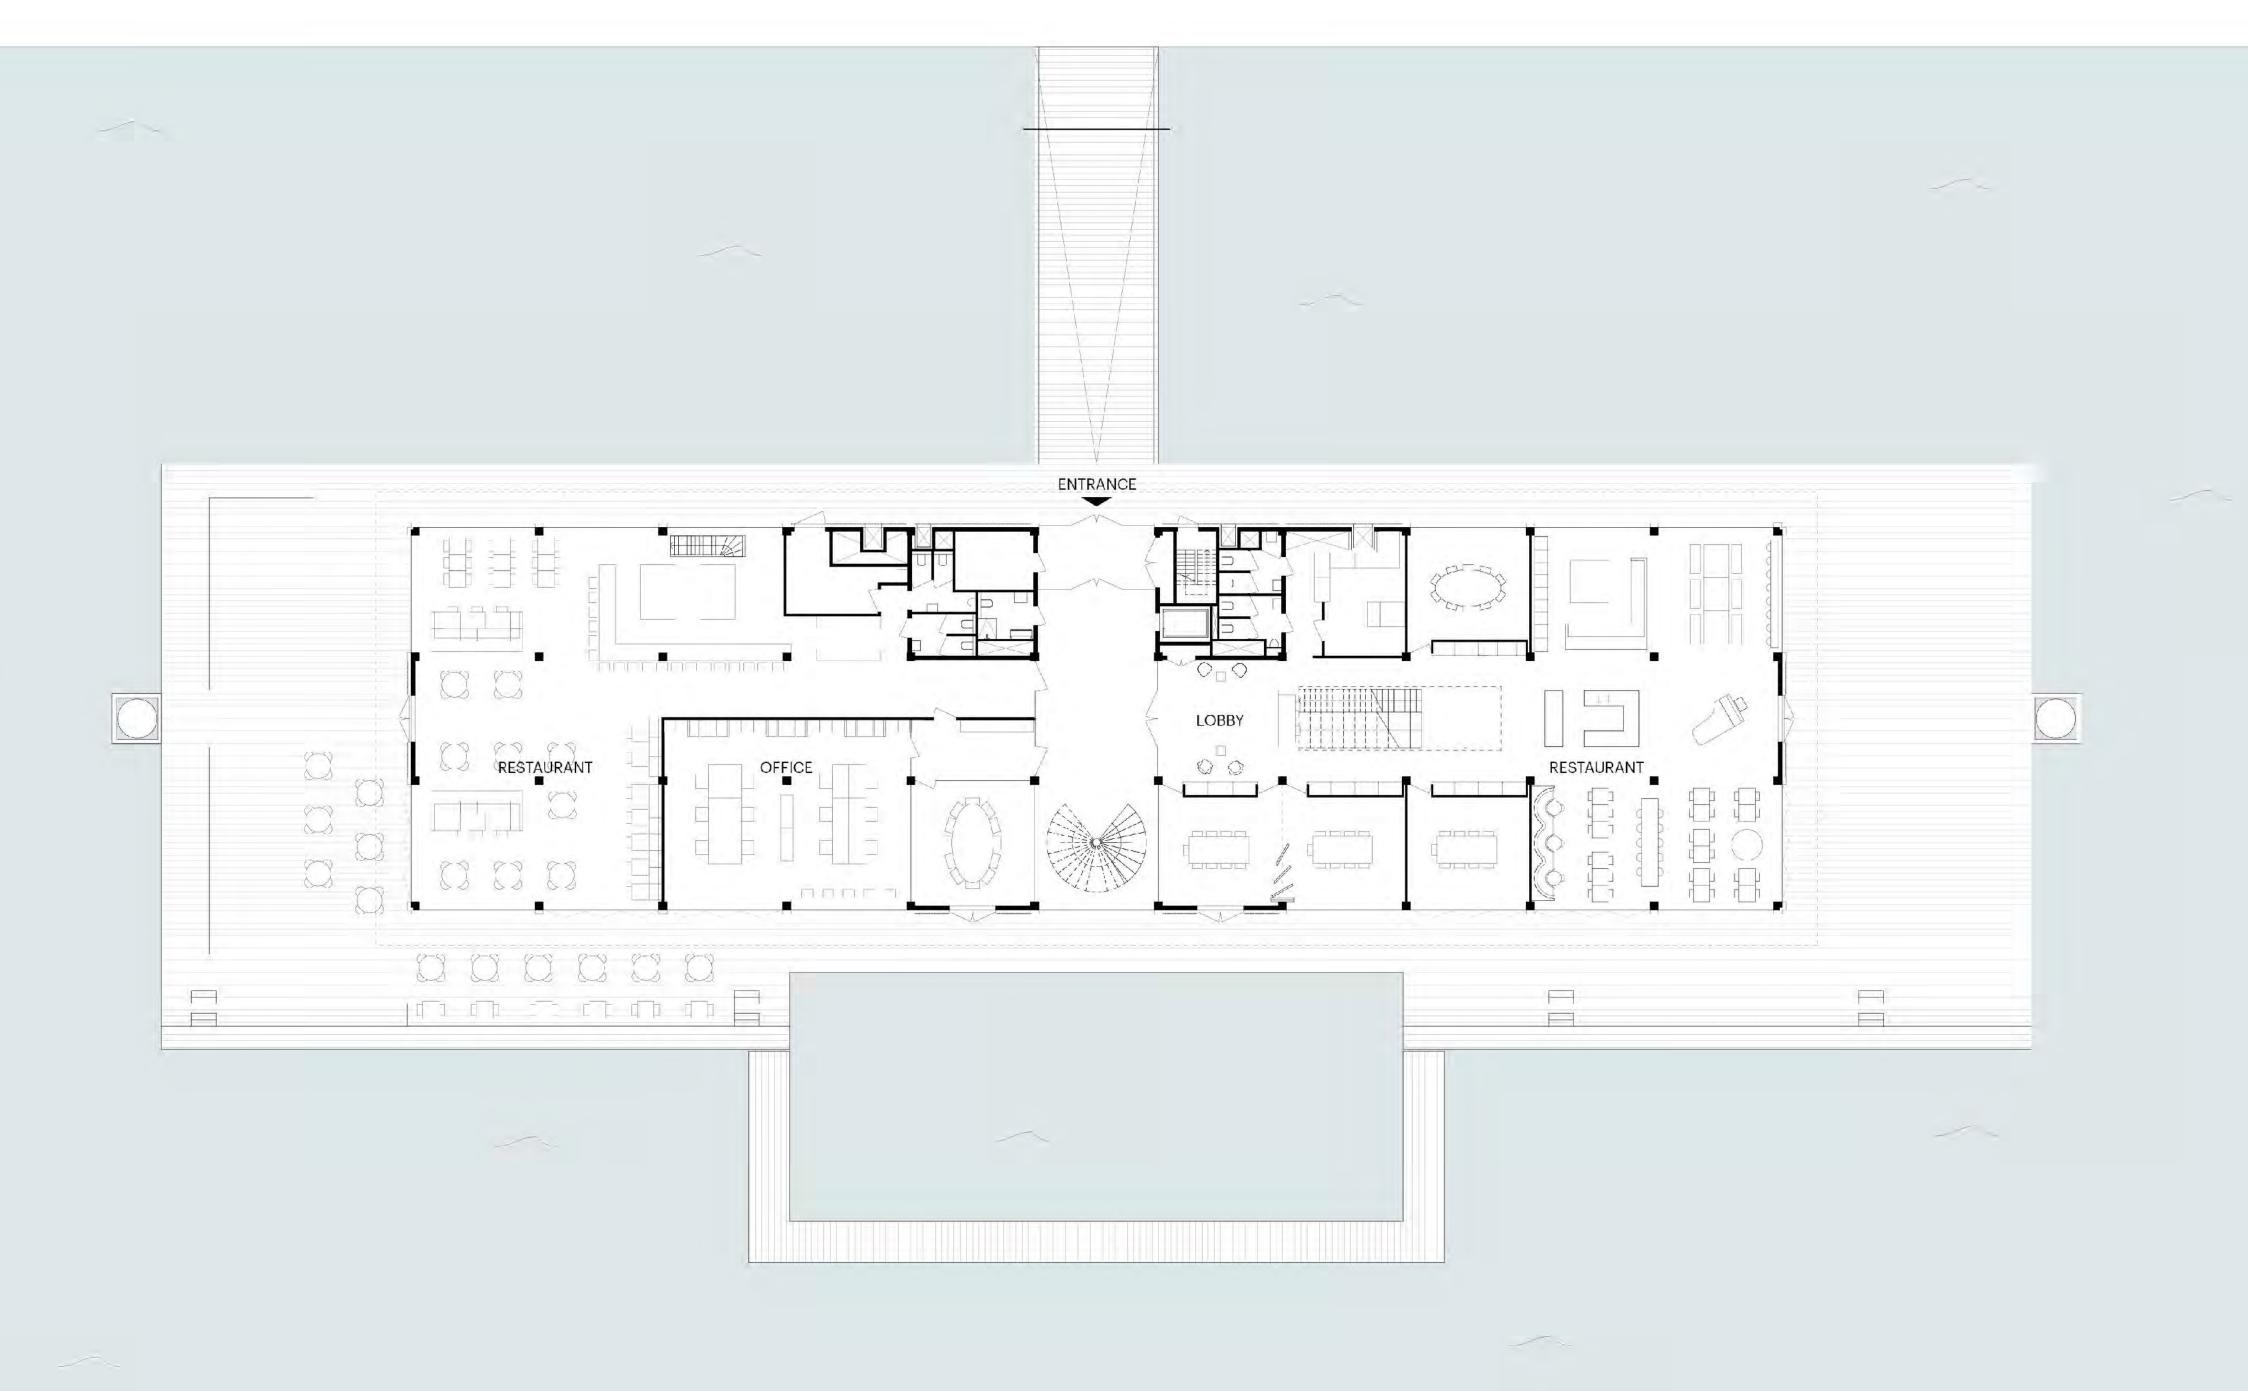

## NNEOWDDEEAALL

6

Lessees Global Center on Adaptation Powerhouse Company RED Company Gemeente Rotterdam ABN Amro

Restaurant Putaine

Office LFA

3,124

Restaurant LFA

478<sup>M²</sup>

A++++

**Energy Label** 

6

Lessees
Global Center on Adaptation
Powerhouse Company
RED Company
Gemeente Rotterdam
ABN Amro

Restaurant Putaine

Office LFA

3,124

Restaurant LFA

478 M2

Total LFA M<sup>2</sup>

This means that 54 households can

be provided with electricity per year.

3,602

**ENERGY POSITIVE** 

504 →

504 solar panels measuring 870 m<sup>2</sup>. These generate approximately I54 MWh of electricity on an annual basis.