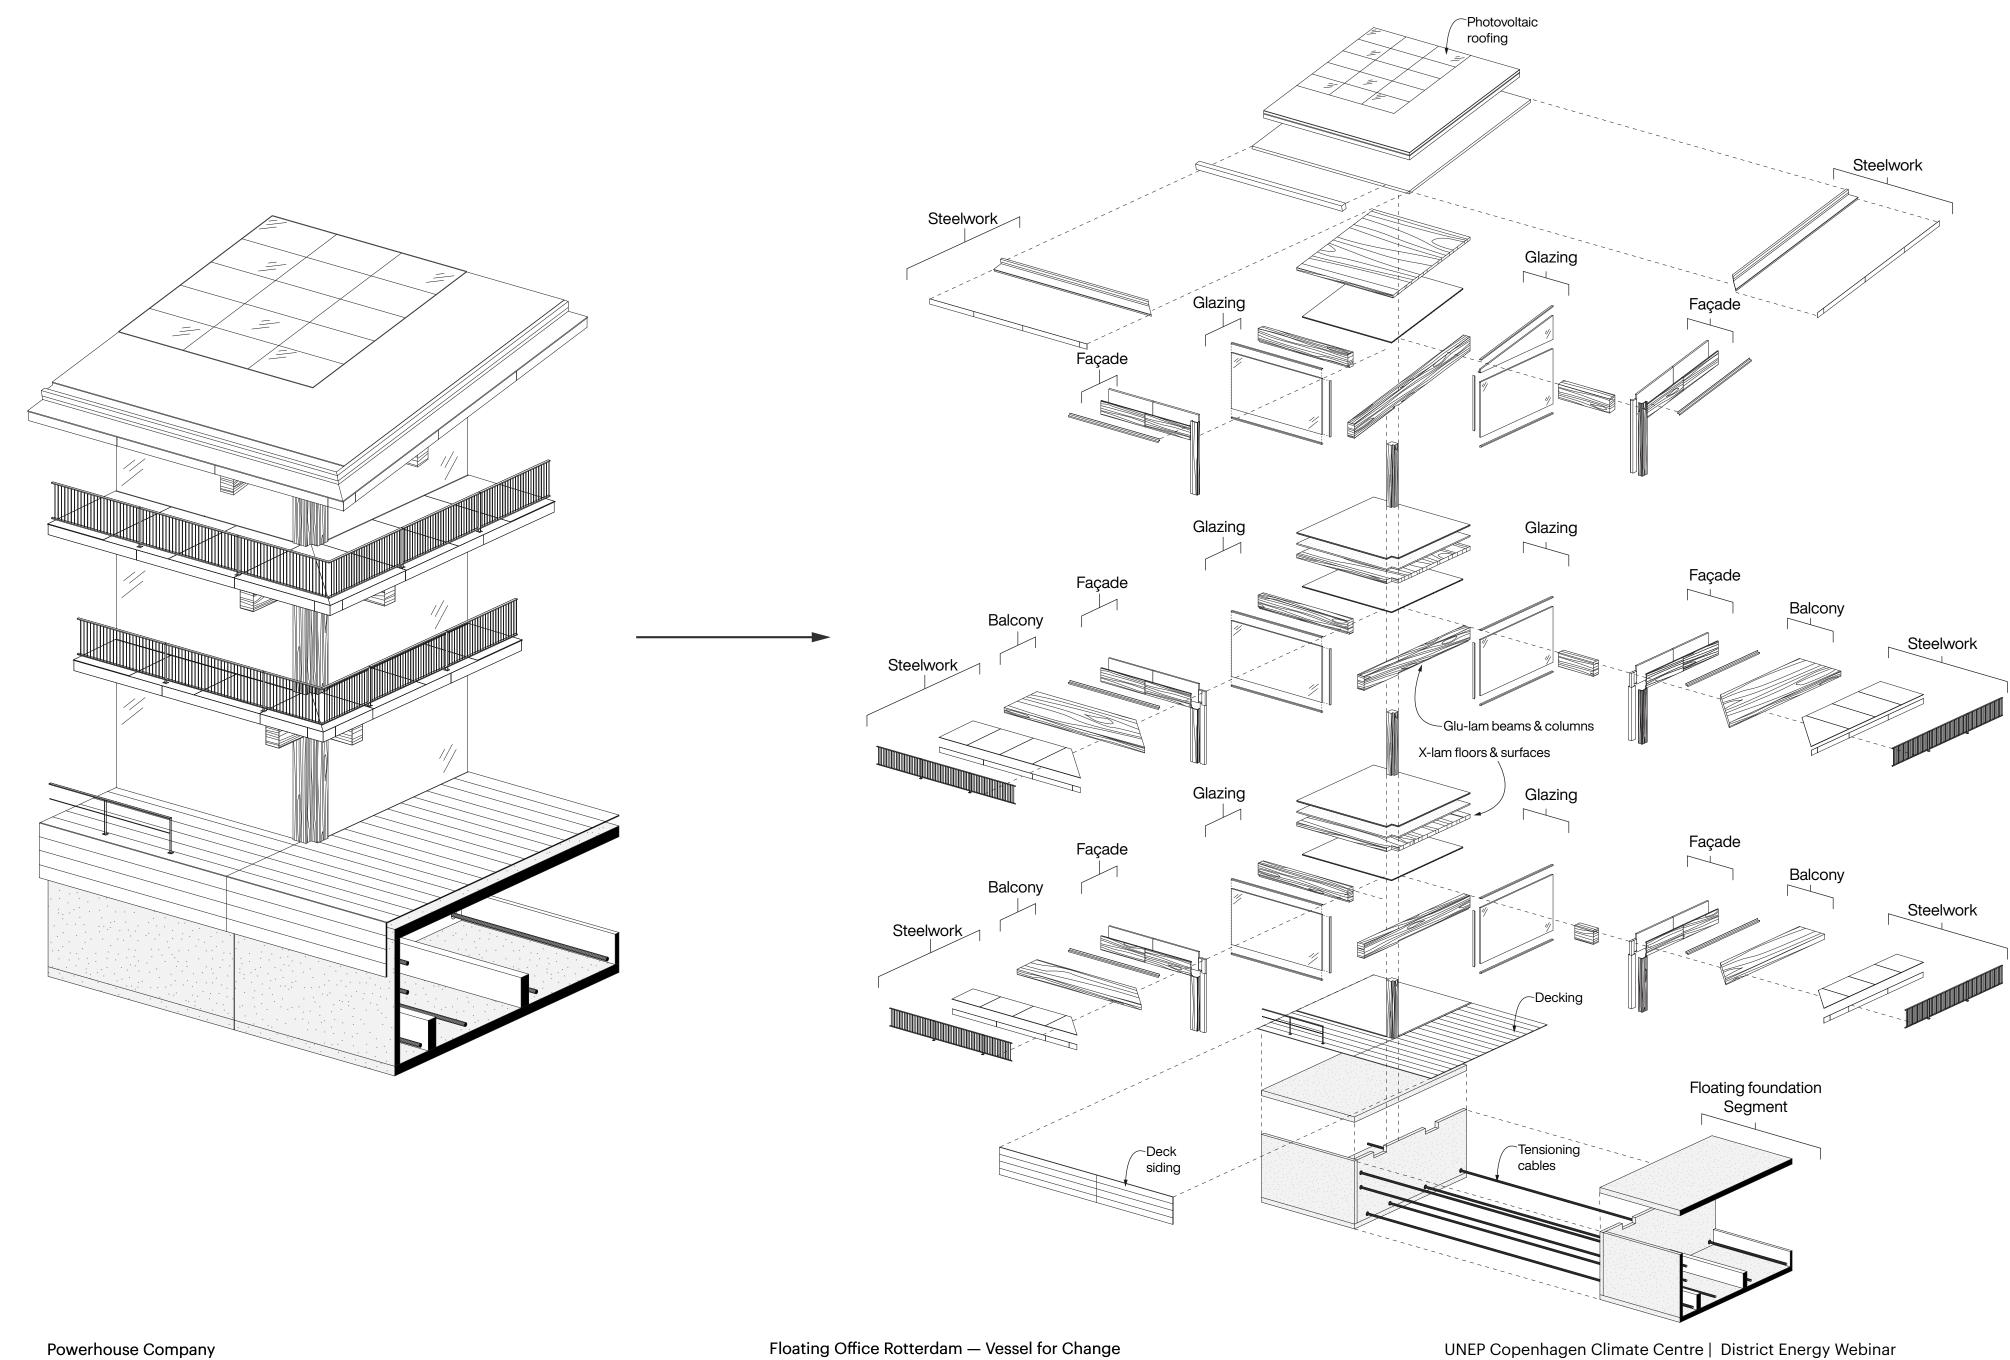

# De elegantie van eenvoud

Creation

De bovenbouw is grotendeels pre-fab uitgevoerd en is als bouwpakket in elkaar gezet.

#### **CLT** hout

Powerhouse Company Floating Office Rotterdam — Vessel for Change Academie van Bouwkunst Amsterdam

Installaties zijn uit het zicht in de kelder (bakken)

870 m² zonnepanelen

In de bodem van deze bakken bevinden zich ingestorte leidingen die energie uitwisselen met het oppervlaktewater van de Maas.