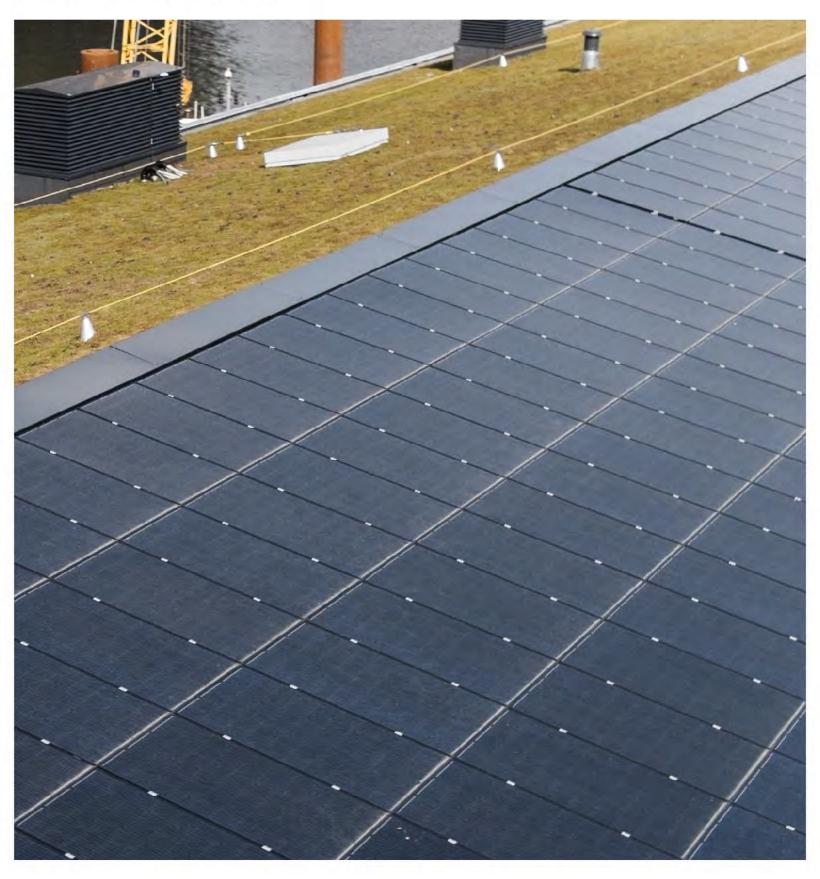

#### **CLT** hout

Powerhouse Company Floating Office Rotterdam — Vessel for Change Academie van Bouwkunst Amsterdam

Installaties zijn uit het zicht in de kelder (bakken)

870 m² zonnepanelen

In de bodem van deze bakken bevinden zich ingestorte leidingen die energie uitwisselen met het oppervlaktewater van de Maas.

Total LFA M<sup>2</sup>

This means that 54 households can

be provided with electricity per year.

3,602<sup>M²</sup>

**ENERGY POSITIVE** 

 $504 \rightarrow 5$ 

504 solar panels measuring 870 m<sup>2</sup>. These generate approximately I54 MWh of electricity on an annual basis.

1

109%

The solar panels generate 109% of the annual energy requirements sustainably. In other words, more energy is produced than is needed.

-0,12

An energy performance score of E/E = -0.12 is achieved for the building. The score being negative implies that more energy is generated than is needed throughout the year to heat, cool and ventilate the building.

478 M2

Total LFA M<sup>2</sup>

This means that 54 households can

be provided with electricity per year.

3,602

**ENERGY POSITIVE** 

504 →

504 solar panels measuring 870 m<sup>2</sup>. These generate approximately I54 MWh of electricity on an annual basis.

1

141%

The solar panels generate 109% of the annual energy requirements sustainably. In other words, more energy is produced than is needed.

4 -0,12

An energy performance score of E/E = -0.12 is achieved for the building. The score being negative implies that more energy is generated than is needed throughout the year to heat, cool and ventilate the building.