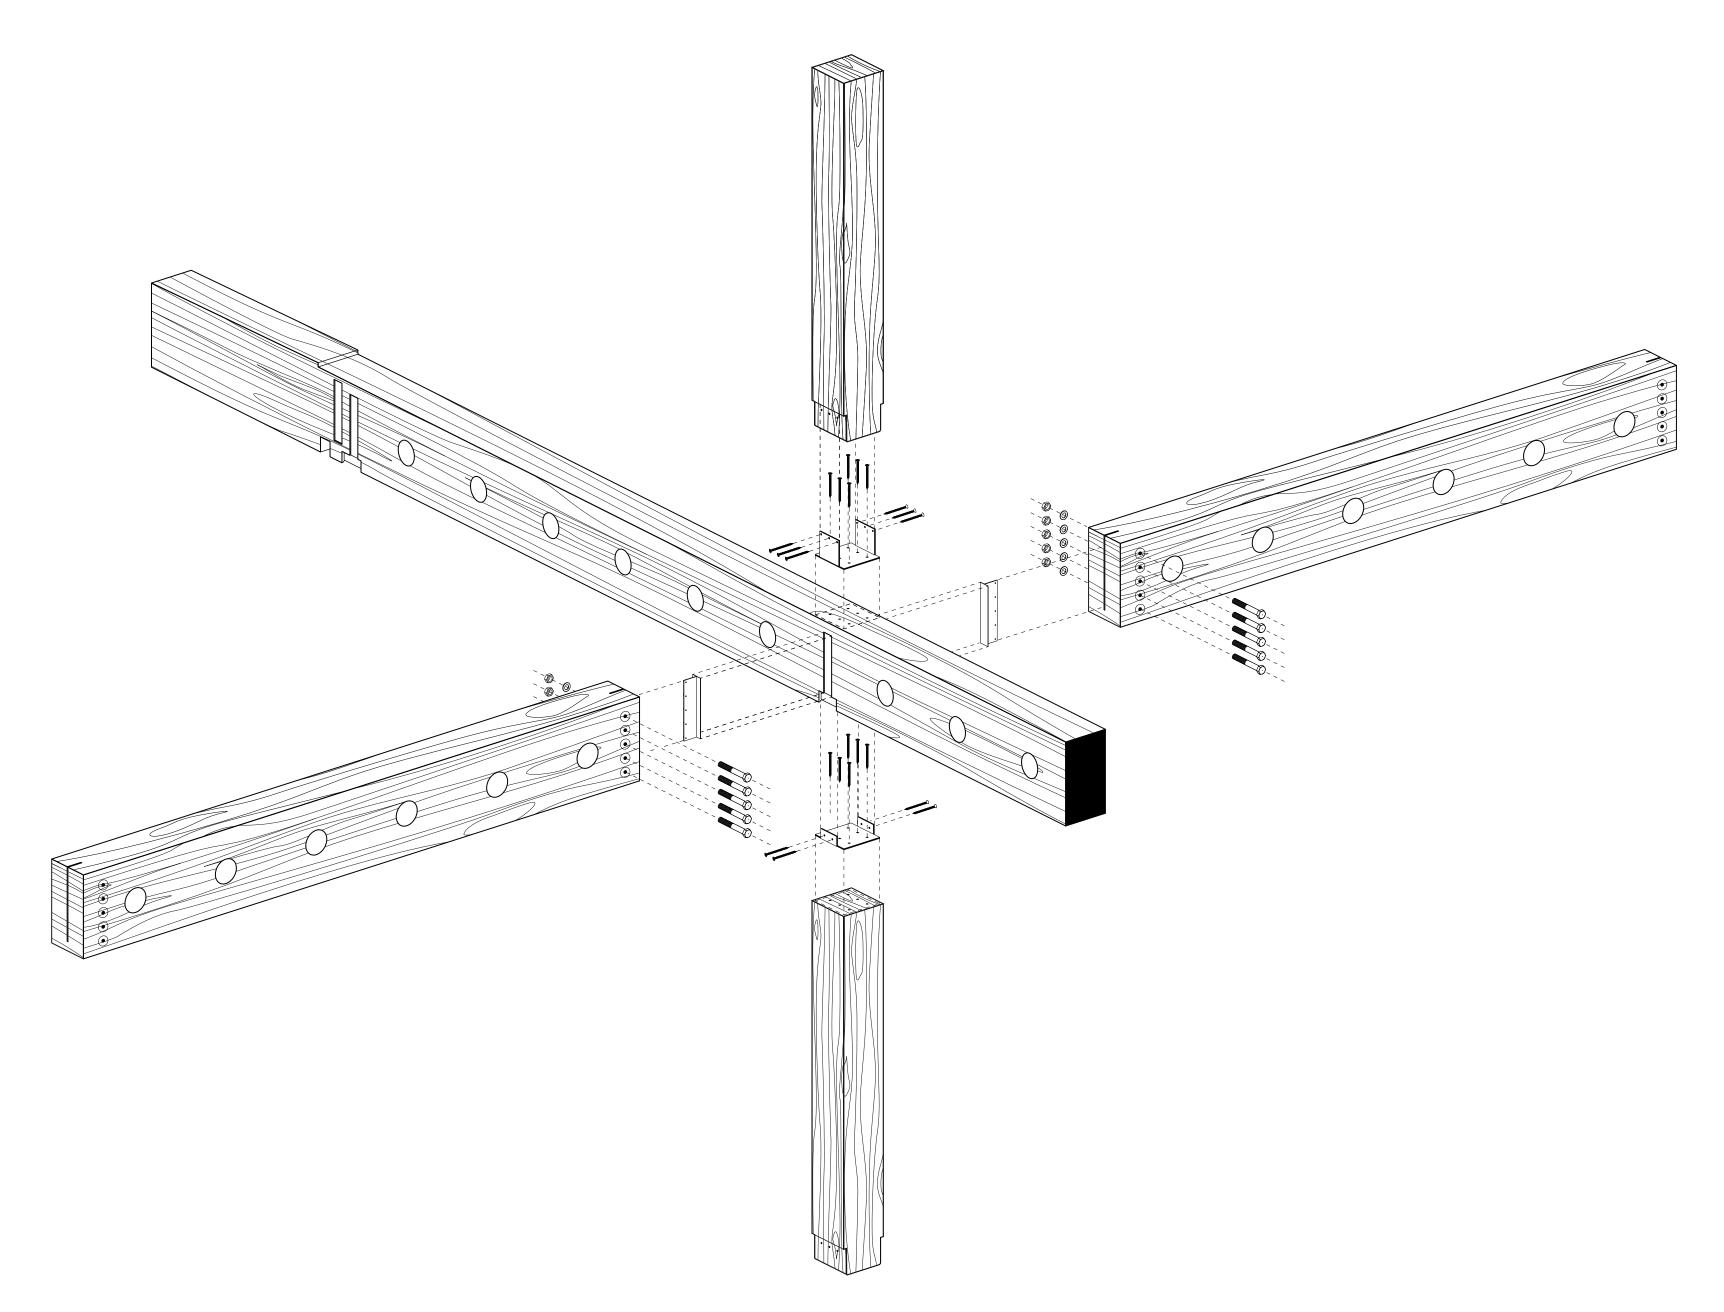

# De elegantie van eenvoud

Creation

De bovenbouw is grotendeels pre-fab uitgevoerd en is als bouwpakket in elkaar gezet.

#### **CLT** hout

Powerhouse Company Floating Office Rotterdam — Vessel for Change Academie van Bouwkunst Amsterdam

Installaties zijn uit het zicht in de kelder (bakken)

870 m² zonnepanelen

In de bodem van deze bakken bevinden zich ingestorte leidingen die energie uitwisselen met het oppervlaktewater van de Maas.