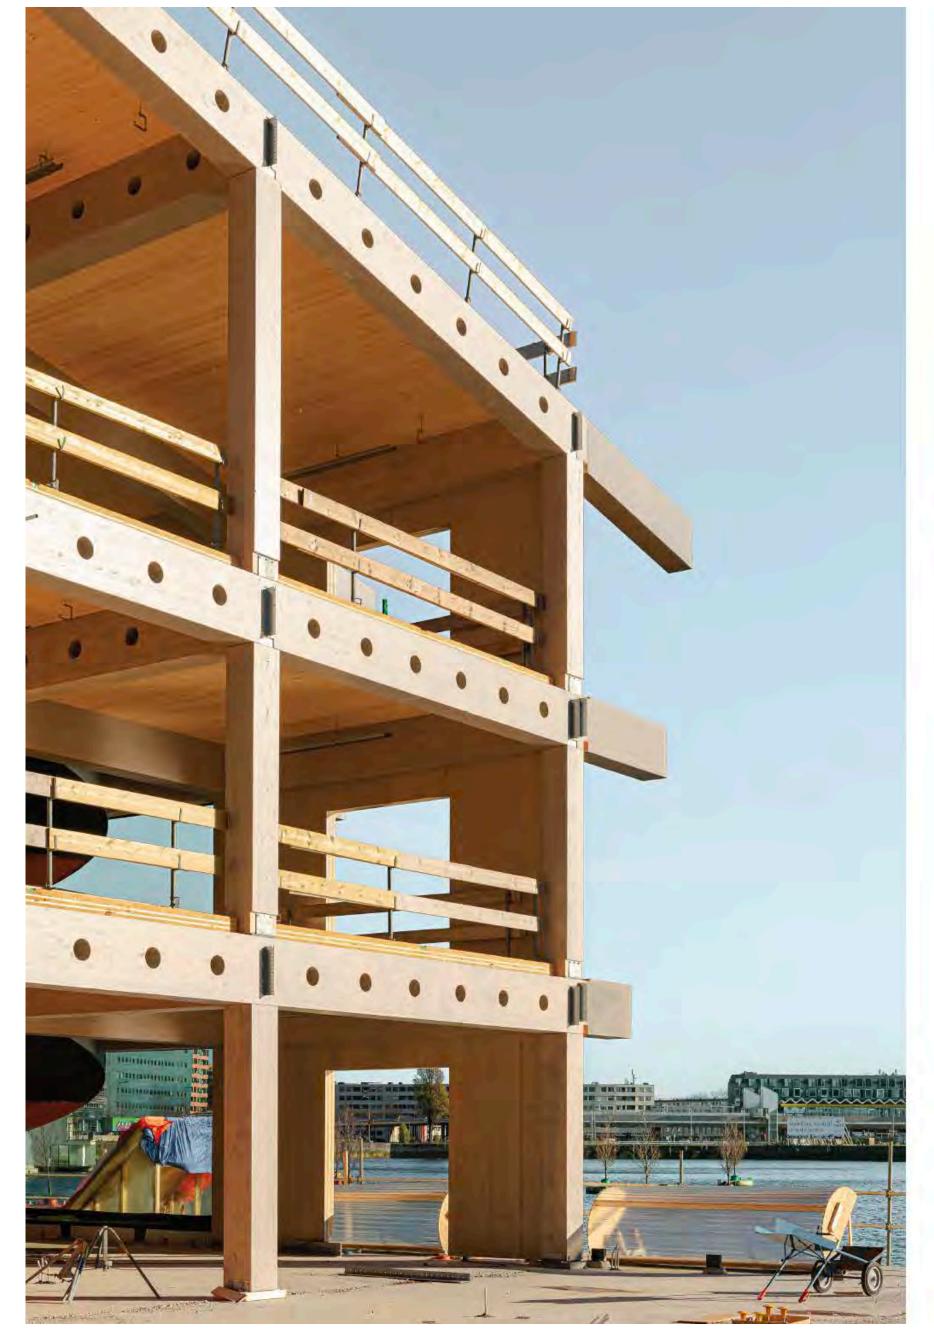

#### **CLT** hout

Powerhouse Company Floating Office Rotterdam — Vessel for Change Academie van Bouwkunst Amsterdam

Installaties zijn uit het zicht in de kelder (bakken)

870 m² zonnepanelen

In de bodem van deze bakken bevinden zich ingestorte leidingen die energie uitwisselen met het oppervlaktewater van de Maas.

## CARBON NEGATIVE

1,600 m<sup>3</sup> wood used, which stores 1,440 tons of CO<sub>2</sub>

 $\rightarrow$  10,160,000  $^{\text{\tiny KM}}$ 

1,440 TONS

Powering a European home for 320 years

Furthermore, by using wood as a material instead of concrete, I200 tons of C0, are not emitted / have been saved

FOR is built out of 1,600 m3 of FSC/PEFC sustainable wood sourced from German forests close to the construction site. This equates to 1,440 tons of embodied carbon, equal to 10,160,000 kilometers driven by car, or what's required for a European home to be powered for 320 years.