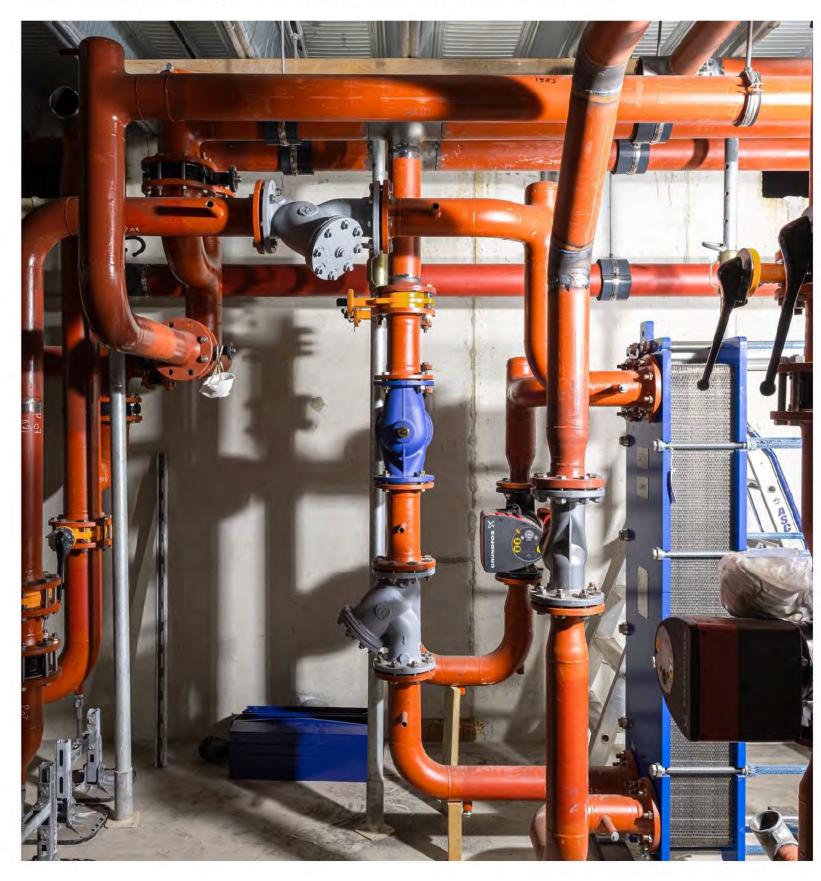

#### **CLT** hout

Powerhouse Company Floating Office Rotterdam — Vessel for Change Academie van Bouwkunst Amsterdam

Installaties zijn uit het zicht in de kelder (bakken)

870 m² zonnepanelen

In de bodem van deze bakken bevinden zich ingestorte leidingen die energie uitwisselen met het oppervlaktewater van de Maas.

Installations

Roodenburg Installatie Bedrijf

Developer

**RED COMPANY** 

Project management

DVP

Engineering floating foundation

BARTELS & VEDDER