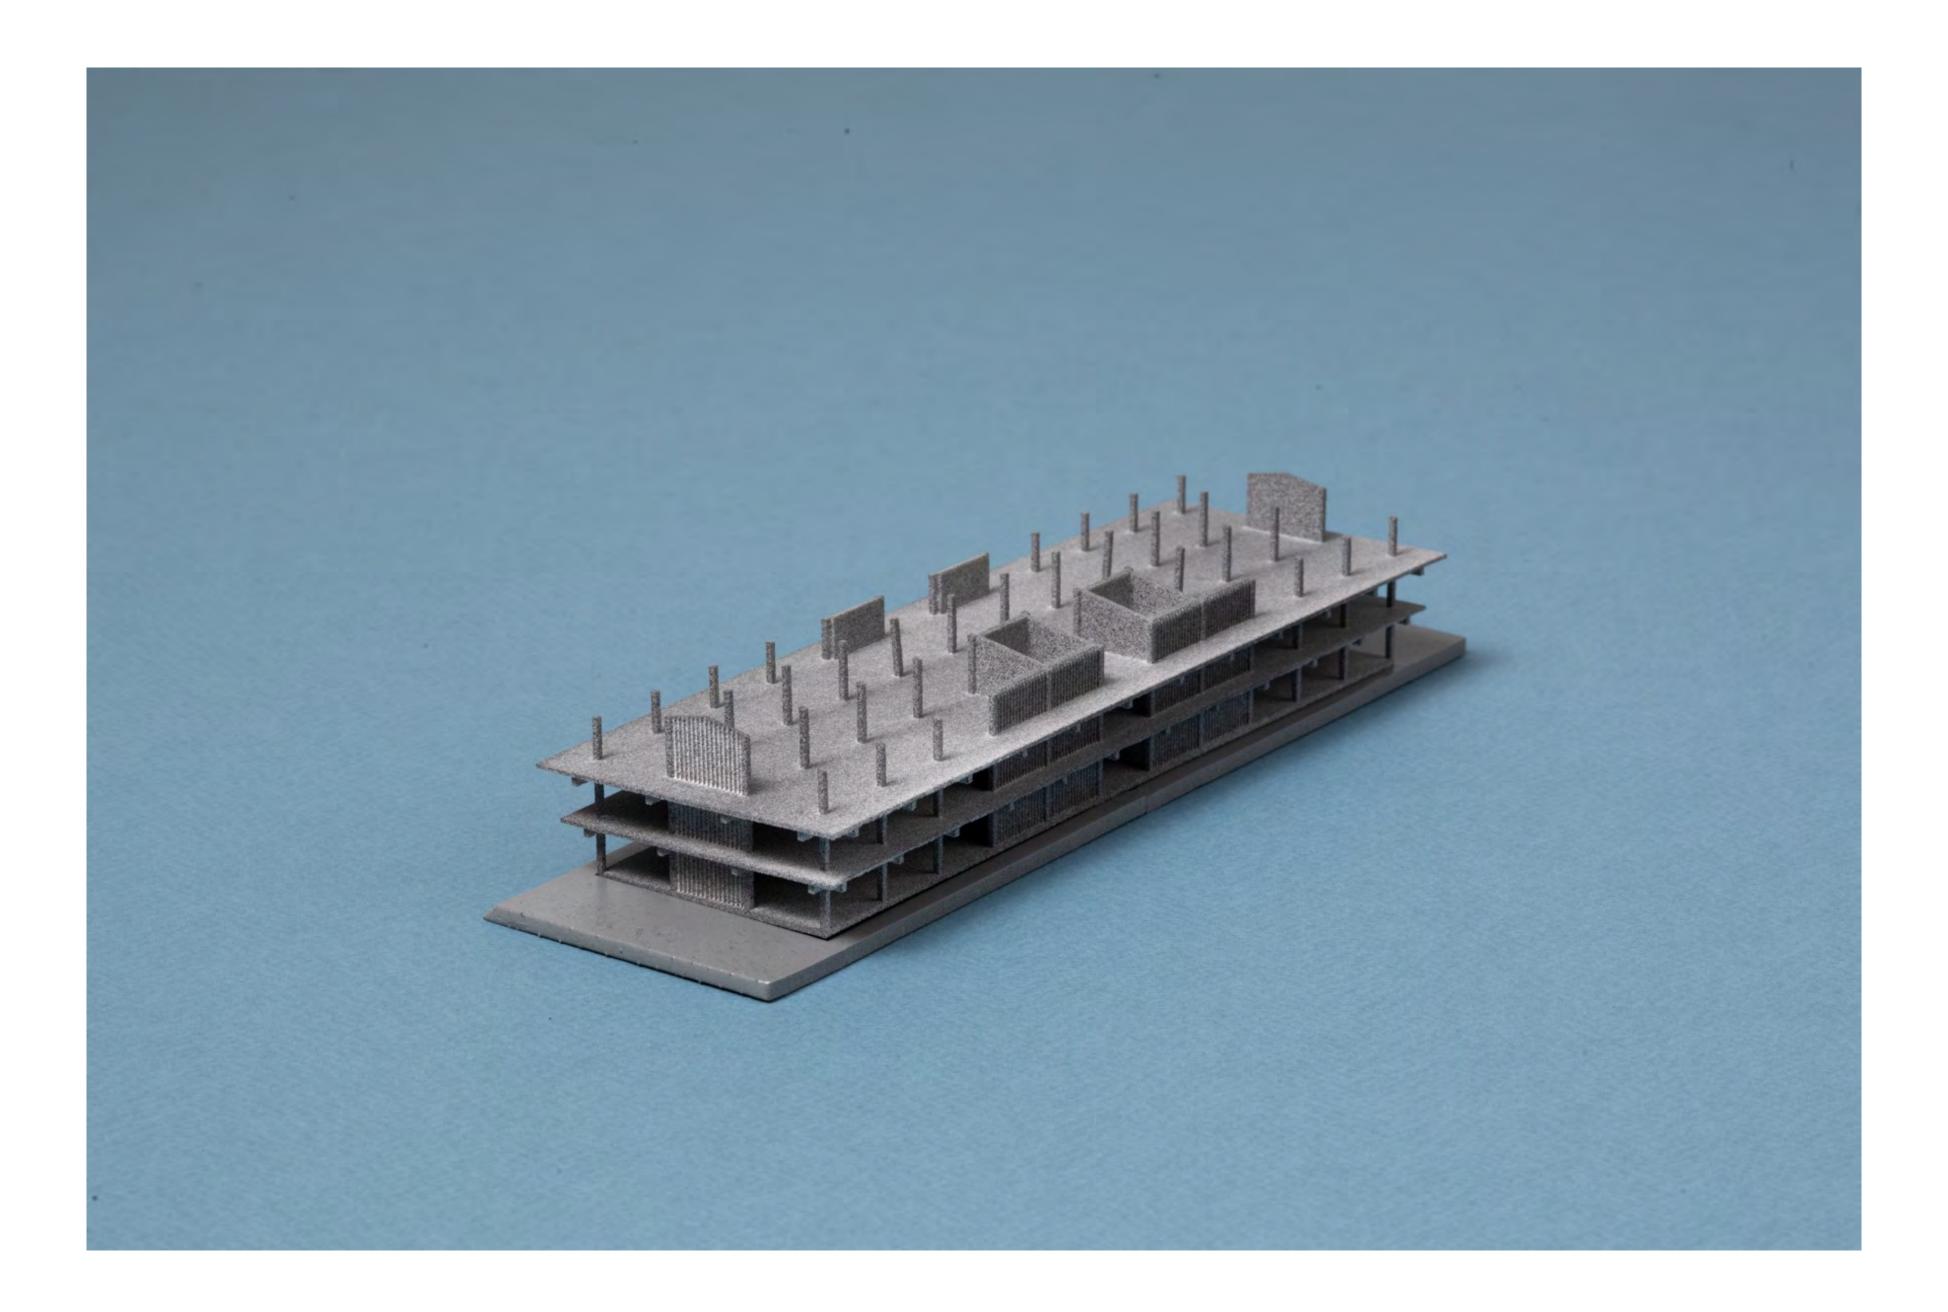

# De elegantie van eenvoud

Creation

De bovenbouw is grotendeels pre-fab uitgevoerd en is als bouwpakket in elkaar gezet.

#### **CLT** hout

Powerhouse Company Floating Office Rotterdam — Vessel for Change Academie van Bouwkunst Amsterdam

Installaties zijn uit het zicht in de kelder (bakken)

870 m² zonnepanelen

In de bodem van deze bakken bevinden zich ingestorte leidingen die energie uitwisselen met het oppervlaktewater van de Maas.