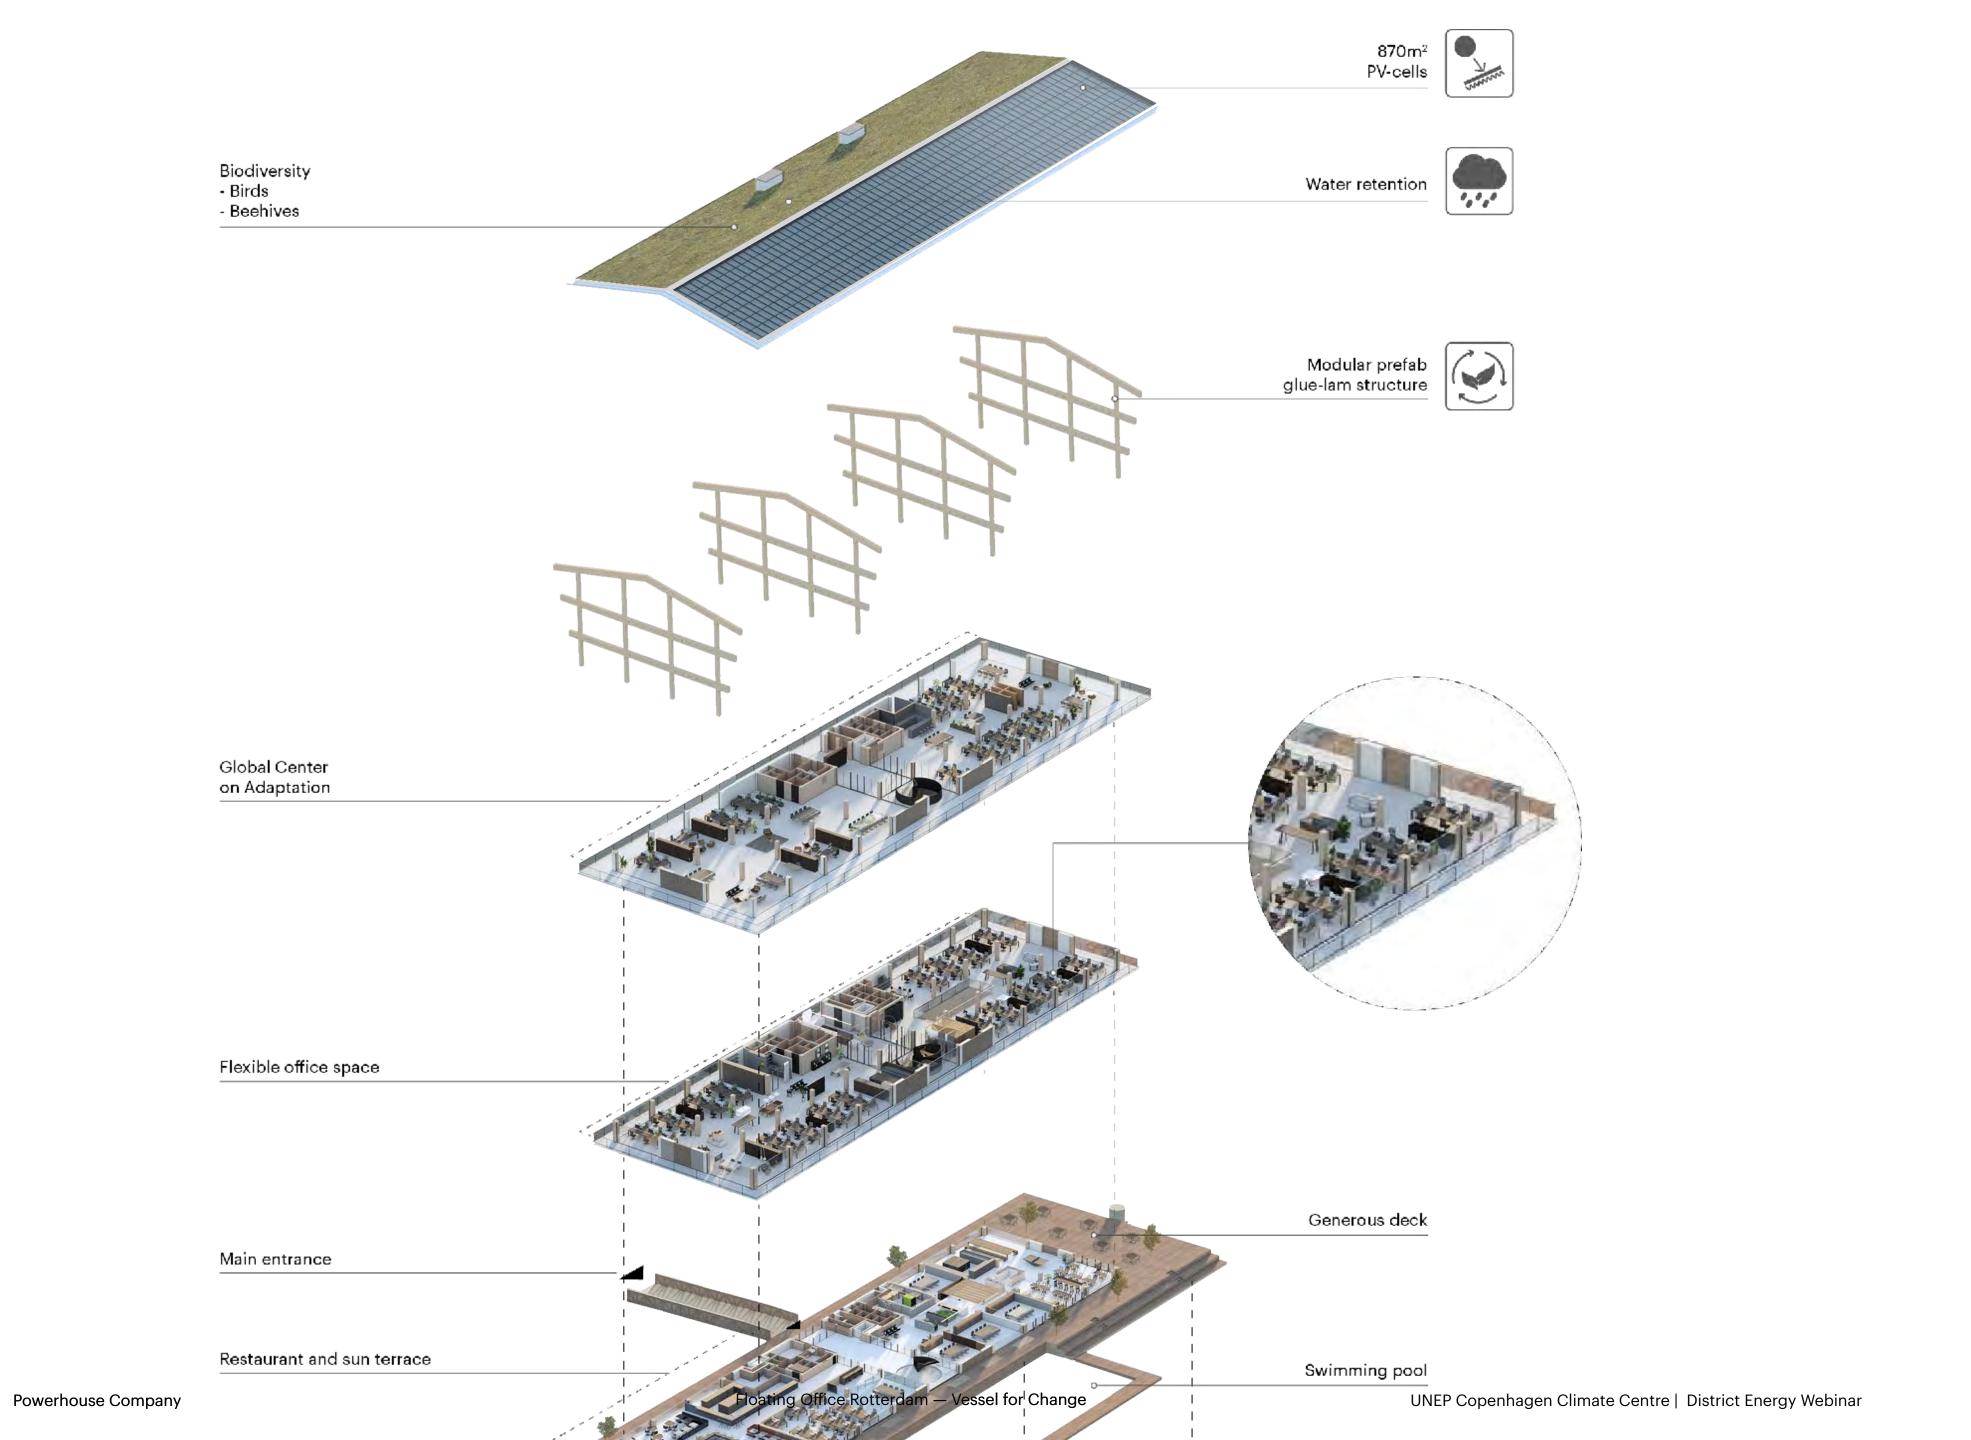

### Global Center on Adaptation (GCA)

Global Centre of Excellence on

GLOBAL
CENTER ON
ADAPTATION

Energy Academy Europe - Groningen

GCA HQ - Rotterdam

#### **CLT** hout

Powerhouse Company Floating Office Rotterdam — Vessel for Change Academie van Bouwkunst Amsterdam

Installaties zijn uit het zicht in de kelder (bakken)

870 m² zonnepanelen

In de bodem van deze bakken bevinden zich ingestorte leidingen die energie uitwisselen met het oppervlaktewater van de Maas.

Total LFA M<sup>2</sup>

This means that 54 households can

be provided with electricity per year.

3,602<sup>M²</sup>

**ENERGY POSITIVE** 

 $504 \rightarrow 5$ 

504 solar panels measuring 870 m<sup>2</sup>. These generate approximately I54 MWh of electricity on an annual basis.

## CARBON NEGATIVE

1,600 m<sup>3</sup> wood used, which stores 1,440 tons of CO<sub>2</sub>

 $\rightarrow$  10,160,000  $^{\text{\tiny KM}}$ 

1,440 TONS

Powering a European home for 320 years

Furthermore, by using wood as a material instead of concrete, I200 tons of C0, are not emitted / have been saved

## **ECOLOGICAL**

822 10

**BREEAM** OUTSTANDING

Green sedum roof Having a green roof is positive for water retention and encourages biodiversity

**Ecological facilities** 4 nesting boxes 4 bat boxes 2 insect hotels

**Glass Windows** A glass front consisting of 54 fully triple glazed windows measuring 972 m2. This promotes natural light, which ultimately lead to better health and lower energy costs.

Sustainability certification