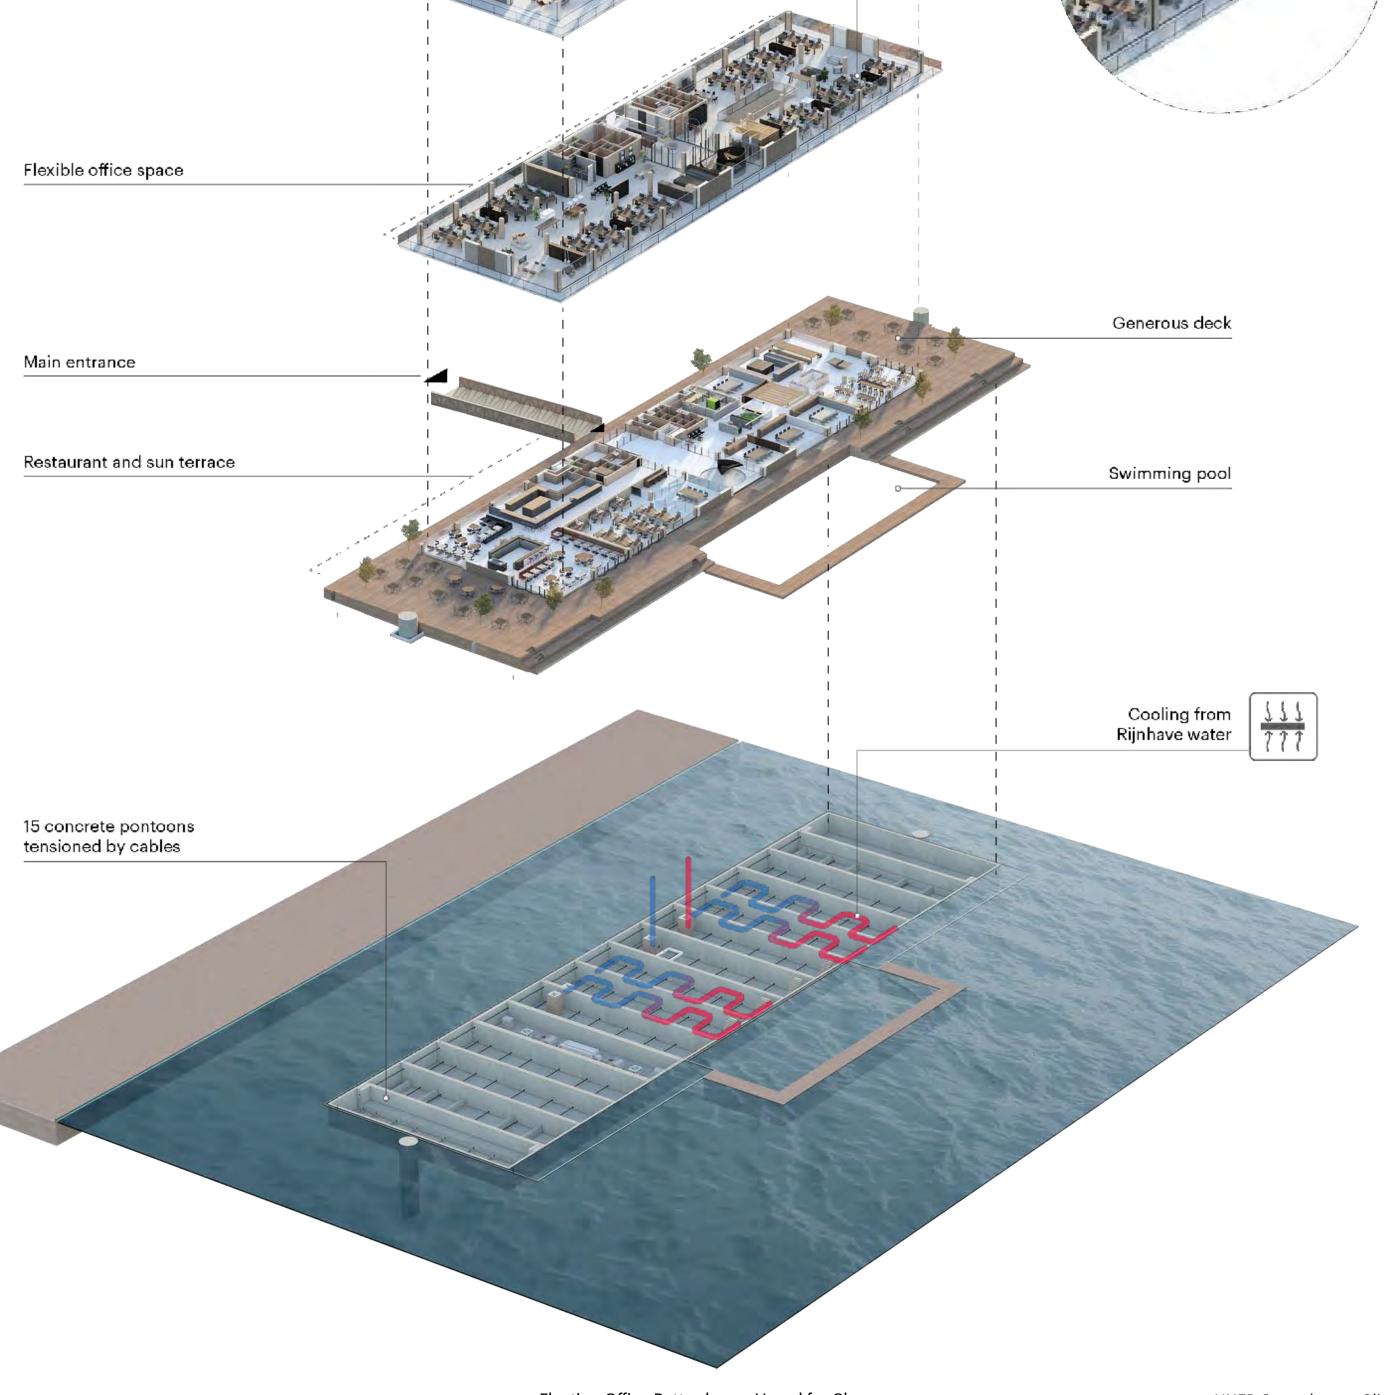

#### **CLT** hout

Powerhouse Company Floating Office Rotterdam — Vessel for Change Academie van Bouwkunst Amsterdam

Installaties zijn uit het zicht in de kelder (bakken)

870 m² zonnepanelen

In de bodem van deze bakken bevinden zich ingestorte leidingen die energie uitwisselen met het oppervlaktewater van de Maas.