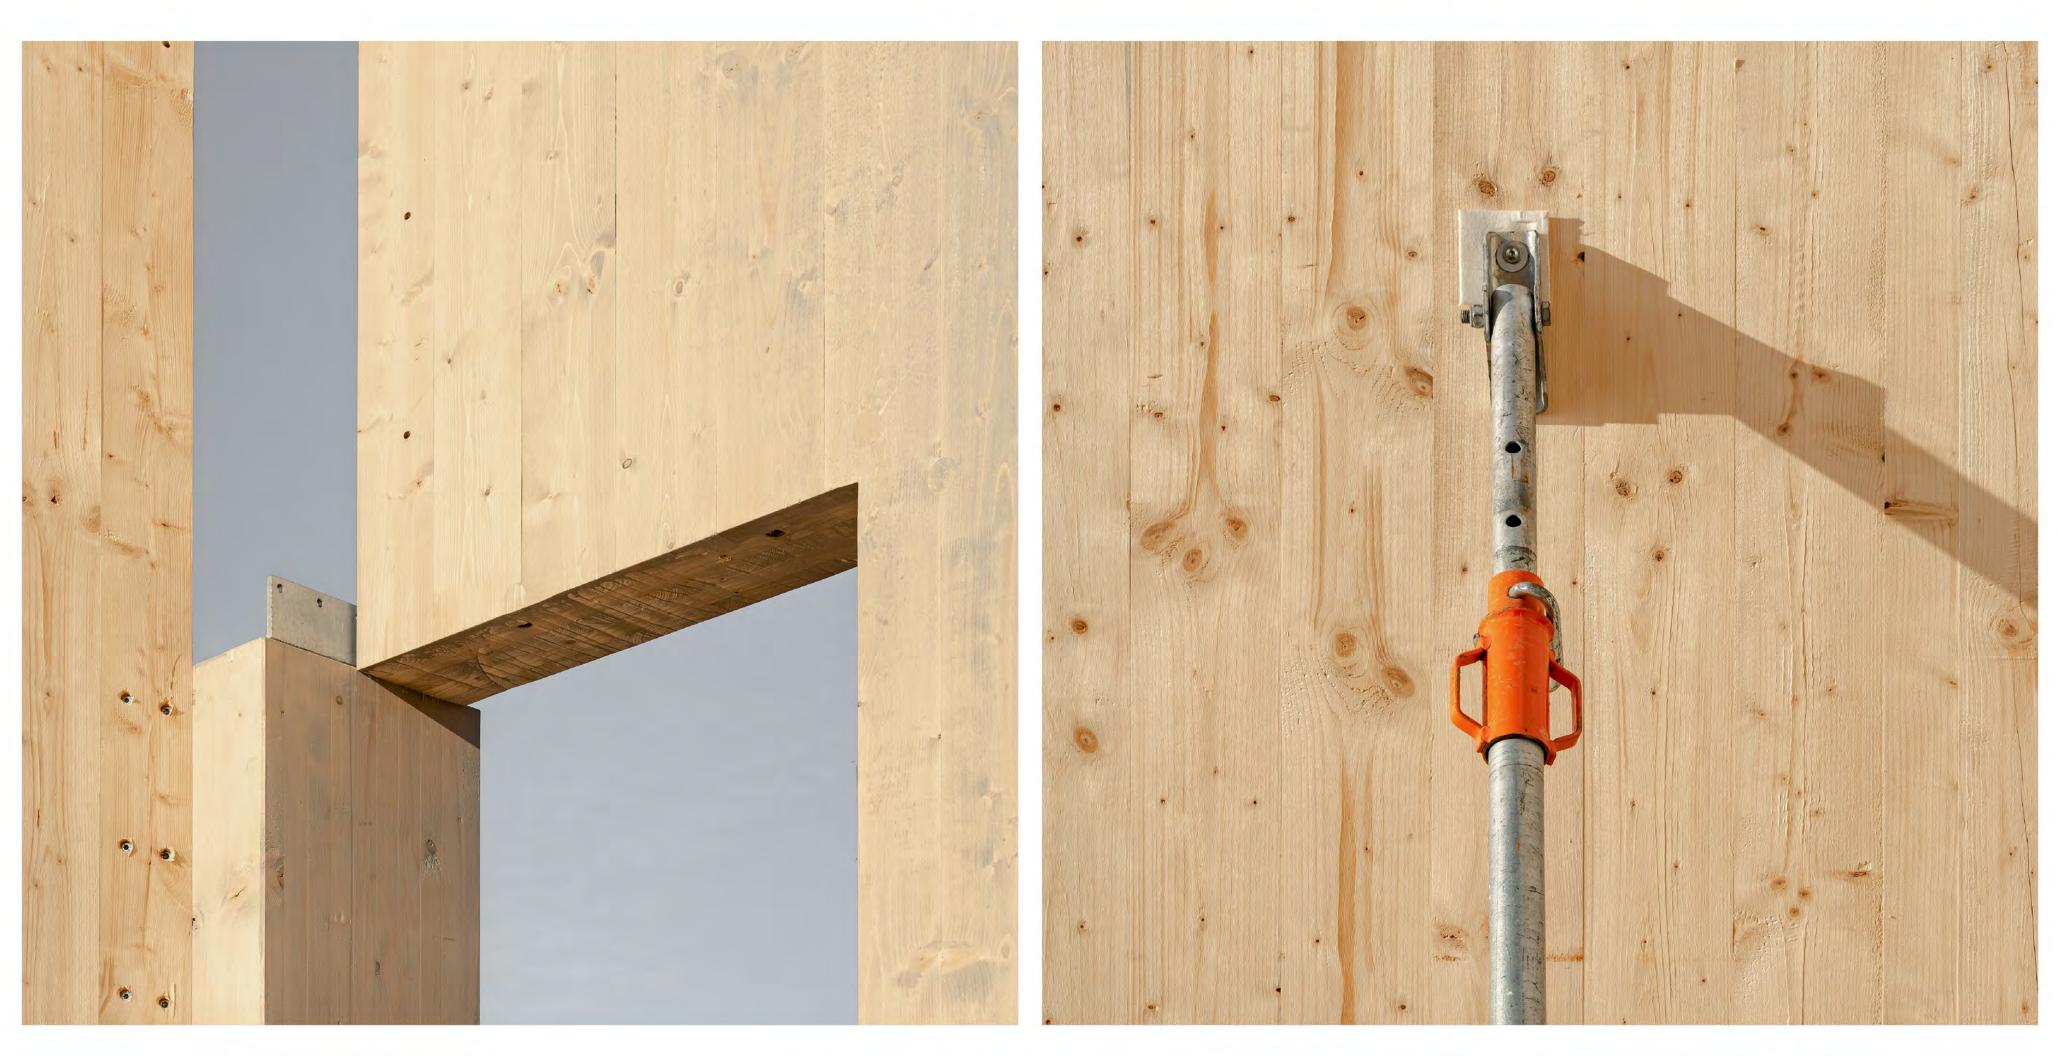

# De elegantie van eenvoud

Creation

De bovenbouw is grotendeels pre-fab uitgevoerd en is als bouwpakket in elkaar gezet.

#### **CLT** hout

Powerhouse Company Floating Office Rotterdam — Vessel for Change Academie van Bouwkunst Amsterdam

Installaties zijn uit het zicht in de kelder (bakken)

870 m² zonnepanelen

In de bodem van deze bakken bevinden zich ingestorte leidingen die energie uitwisselen met het oppervlaktewater van de Maas.