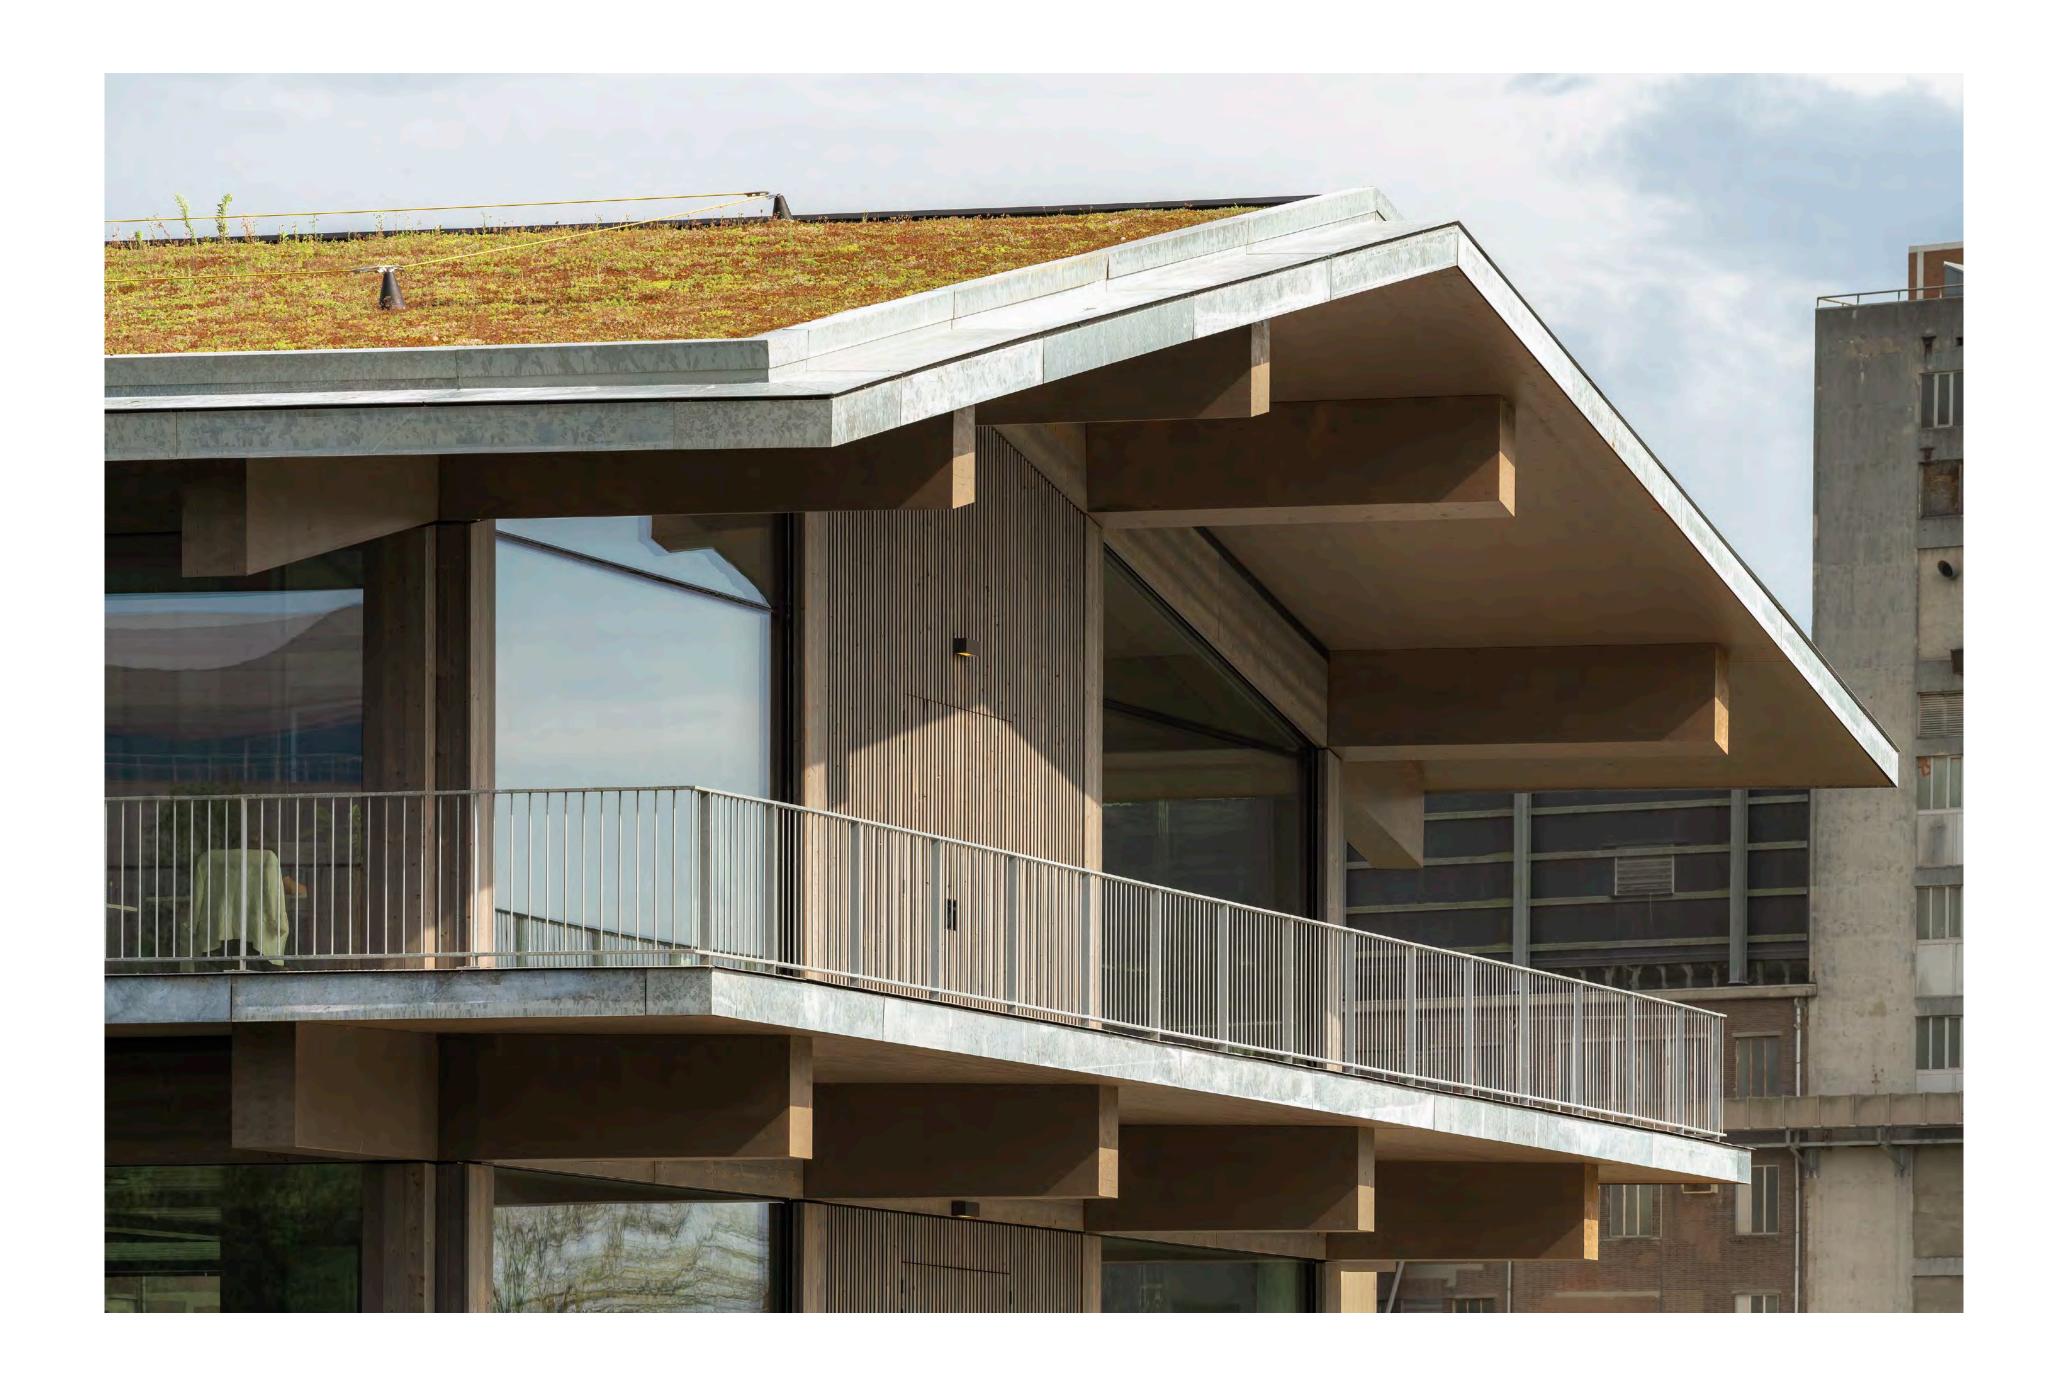

# De elegantie van eenvoud

Creation

De bovenbouw is grotendeels pre-fab uitgevoerd en is als bouwpakket in elkaar gezet.

#### **CLT** hout

Powerhouse Company Floating Office Rotterdam — Vessel for Change Academie van Bouwkunst Amsterdam

Installaties zijn uit het zicht in de kelder (bakken)

870 m² zonnepanelen

In de bodem van deze bakken bevinden zich ingestorte leidingen die energie uitwisselen met het oppervlaktewater van de Maas.

## **ECOLOGICAL**

822 10

**BREEAM** OUTSTANDING

Green sedum roof Having a green roof is positive for water retention and encourages biodiversity

**Ecological facilities** 4 nesting boxes 4 bat boxes 2 insect hotels