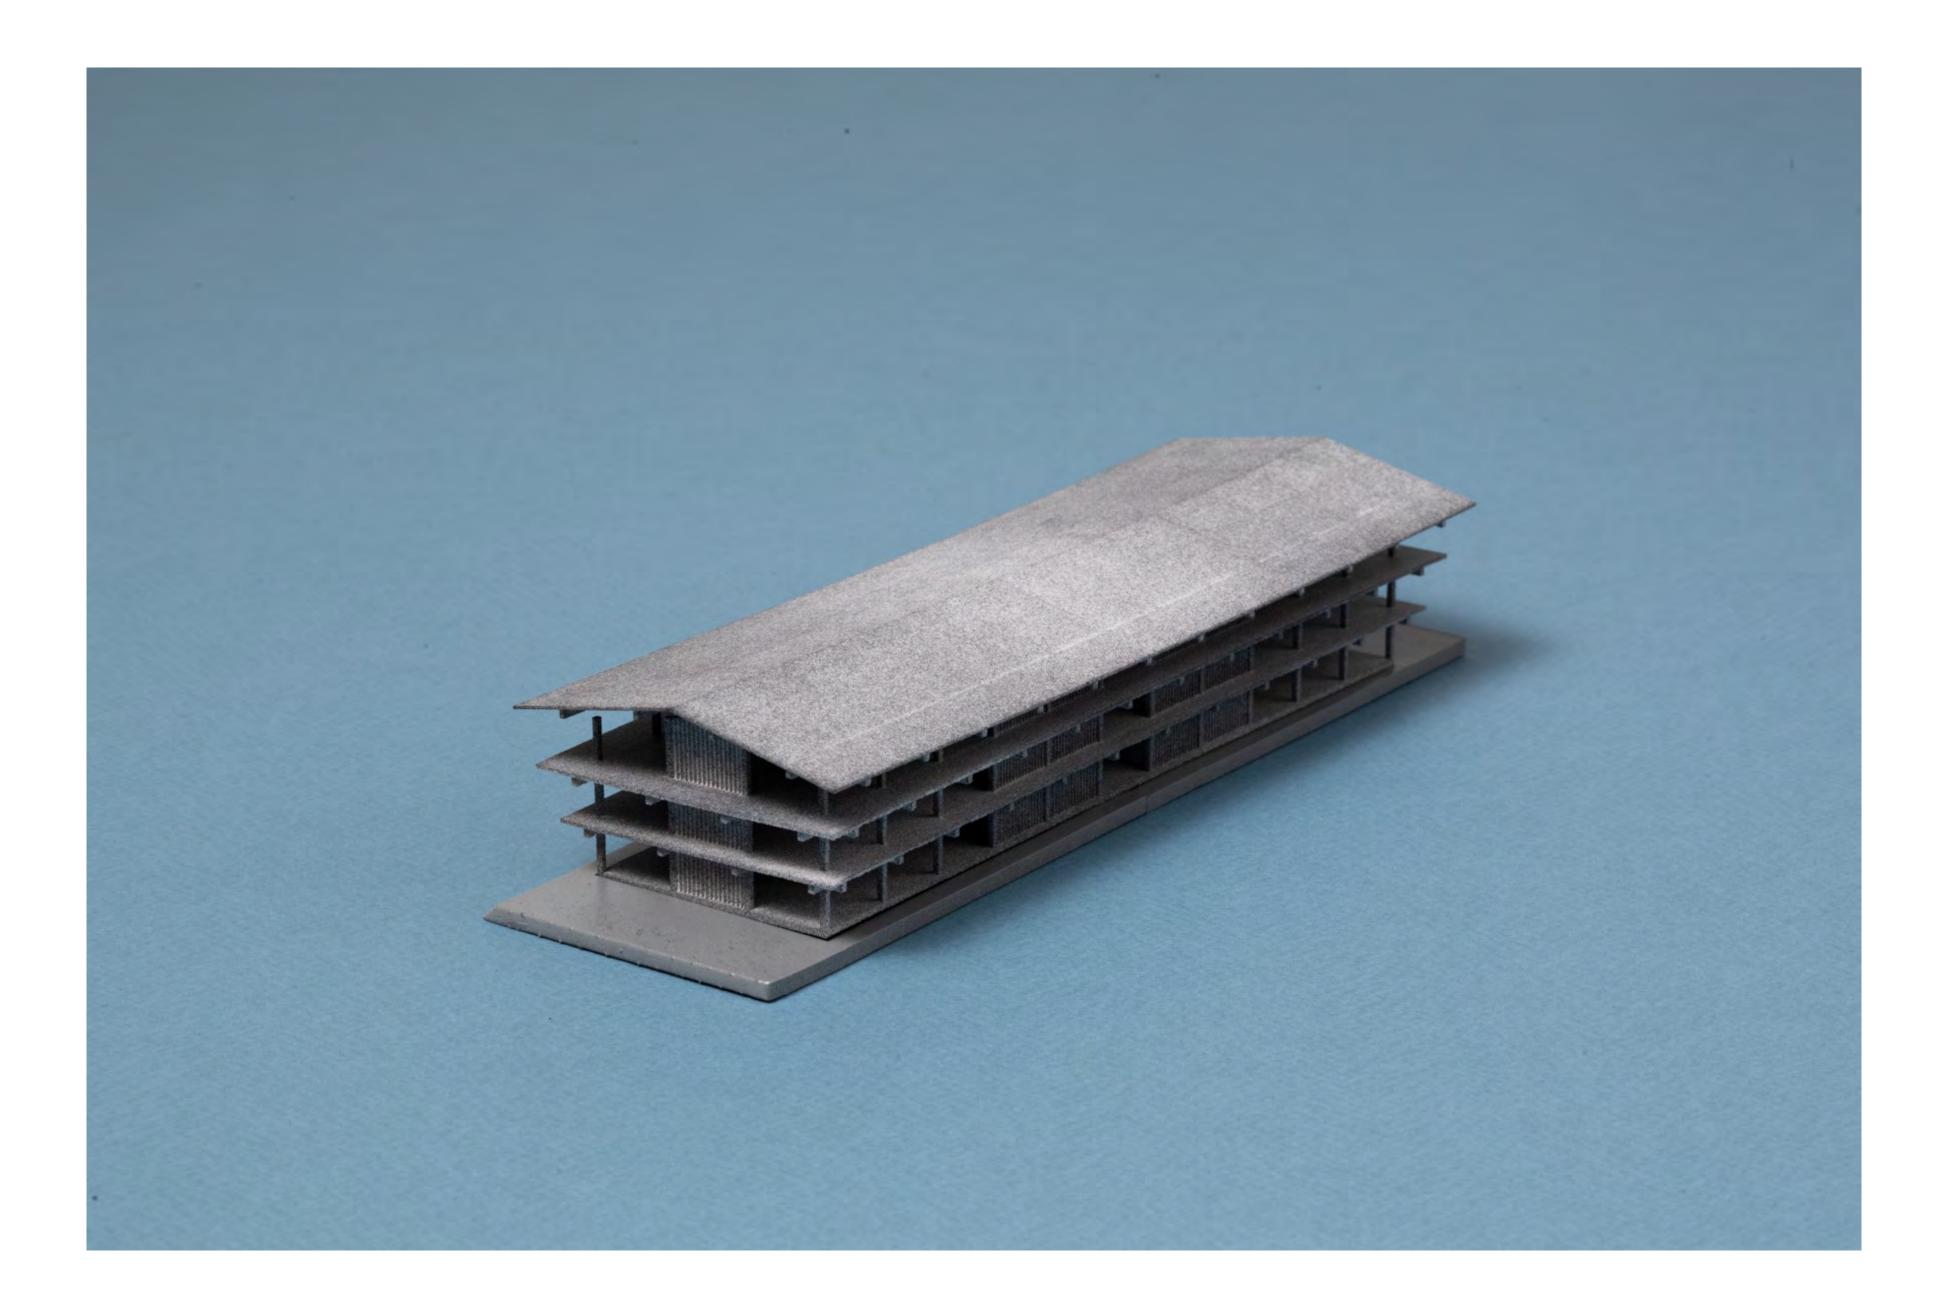

# De elegantie van eenvoud

Creation

De bovenbouw is grotendeels pre-fab uitgevoerd en is als bouwpakket in elkaar gezet.

#### **CLT** hout

Powerhouse Company Floating Office Rotterdam — Vessel for Change Academie van Bouwkunst Amsterdam

Installaties zijn uit het zicht in de kelder (bakken)

870 m² zonnepanelen

In de bodem van deze bakken bevinden zich ingestorte leidingen die energie uitwisselen met het oppervlaktewater van de Maas.