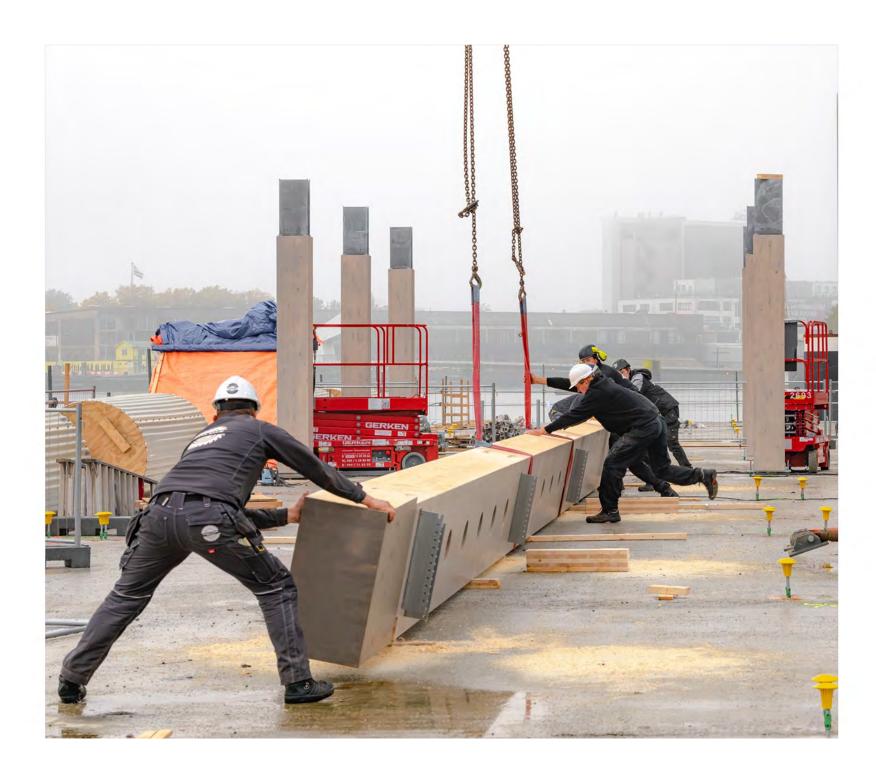

# De elegantie van eenvoud

Creation

De bovenbouw is grotendeels pre-fab uitgevoerd en is als bouwpakket in elkaar gezet.

#### **CLT** hout

Powerhouse Company Floating Office Rotterdam — Vessel for Change Academie van Bouwkunst Amsterdam

Installaties zijn uit het zicht in de kelder (bakken)

870 m² zonnepanelen

In de bodem van deze bakken bevinden zich ingestorte leidingen die energie uitwisselen met het oppervlaktewater van de Maas.