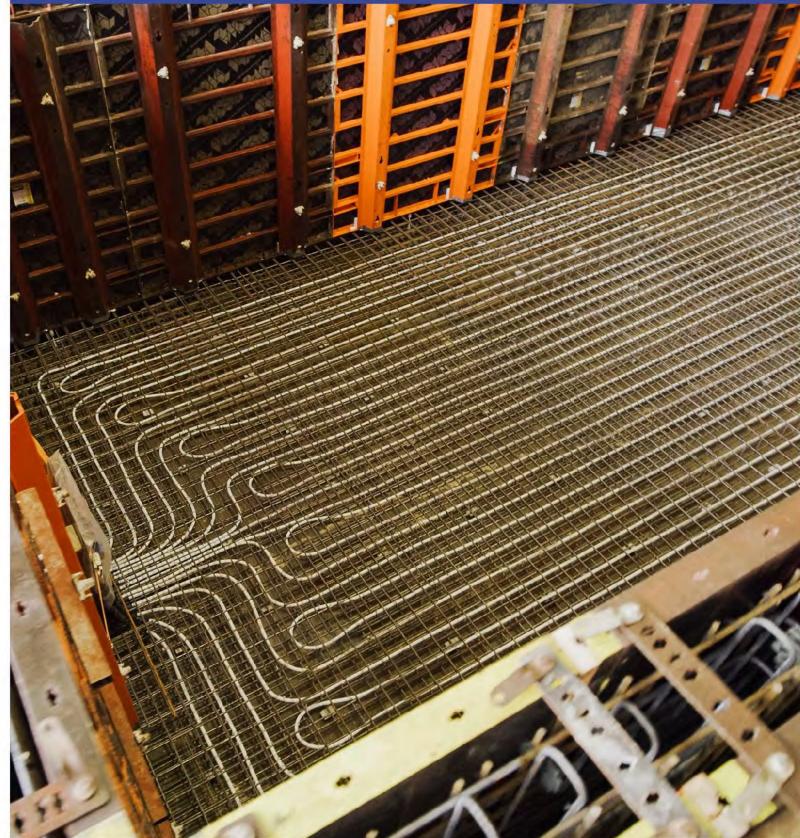

#### **CLT** hout

Powerhouse Company Floating Office Rotterdam — Vessel for Change Academie van Bouwkunst Amsterdam

Installaties zijn uit het zicht in de kelder (bakken)

870 m² zonnepanelen

In de bodem van deze bakken bevinden zich ingestorte leidingen die energie uitwisselen met het oppervlaktewater van de Maas.