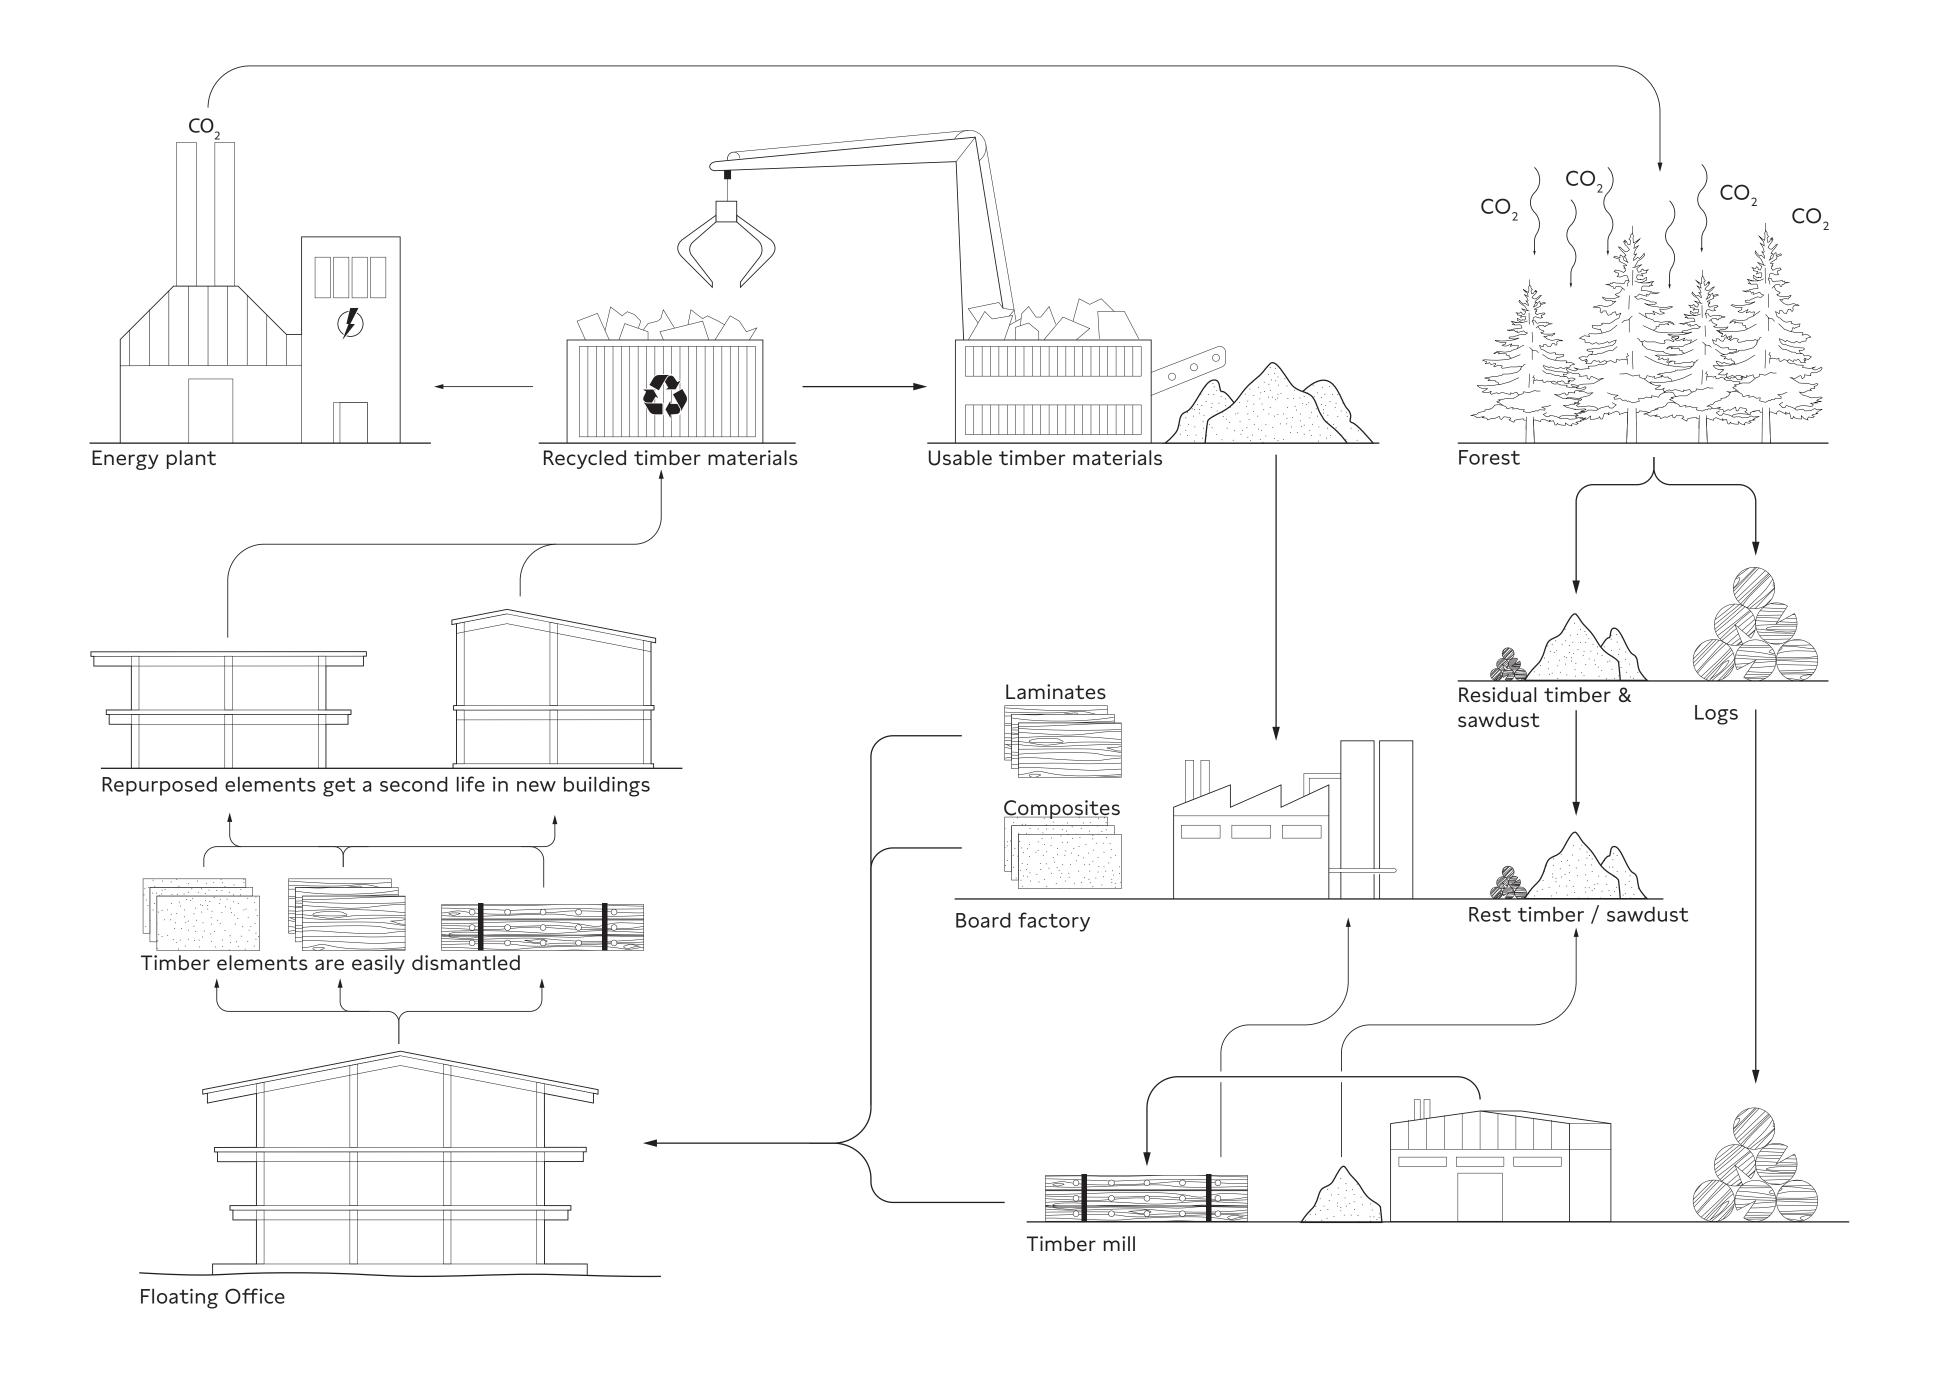

## CARBON NEGATIVE

1,600 m<sup>3</sup> wood used, which stores 1,440 tons of CO<sub>2</sub>

 $\rightarrow$  10,160,000  $^{\text{\tiny KM}}$ 

1,440 TONS

Powering a European home for 320 years

Furthermore, by using wood as a material instead of concrete, I200 tons of C0, are not emitted / have been saved

FOR is built out of 1,600 m3 of FSC/PEFC sustainable wood sourced from German forests close to the construction site. This equates to 1,440 tons of embodied carbon, equal to 10,160,000 kilometers driven by car, or what's required for a European home to be powered for 320 years.

All wood used has the PEFC quality mark. The international PEFC quality mark guarantees that wood comes from a sustainably managed forest and that the forest is preserved.