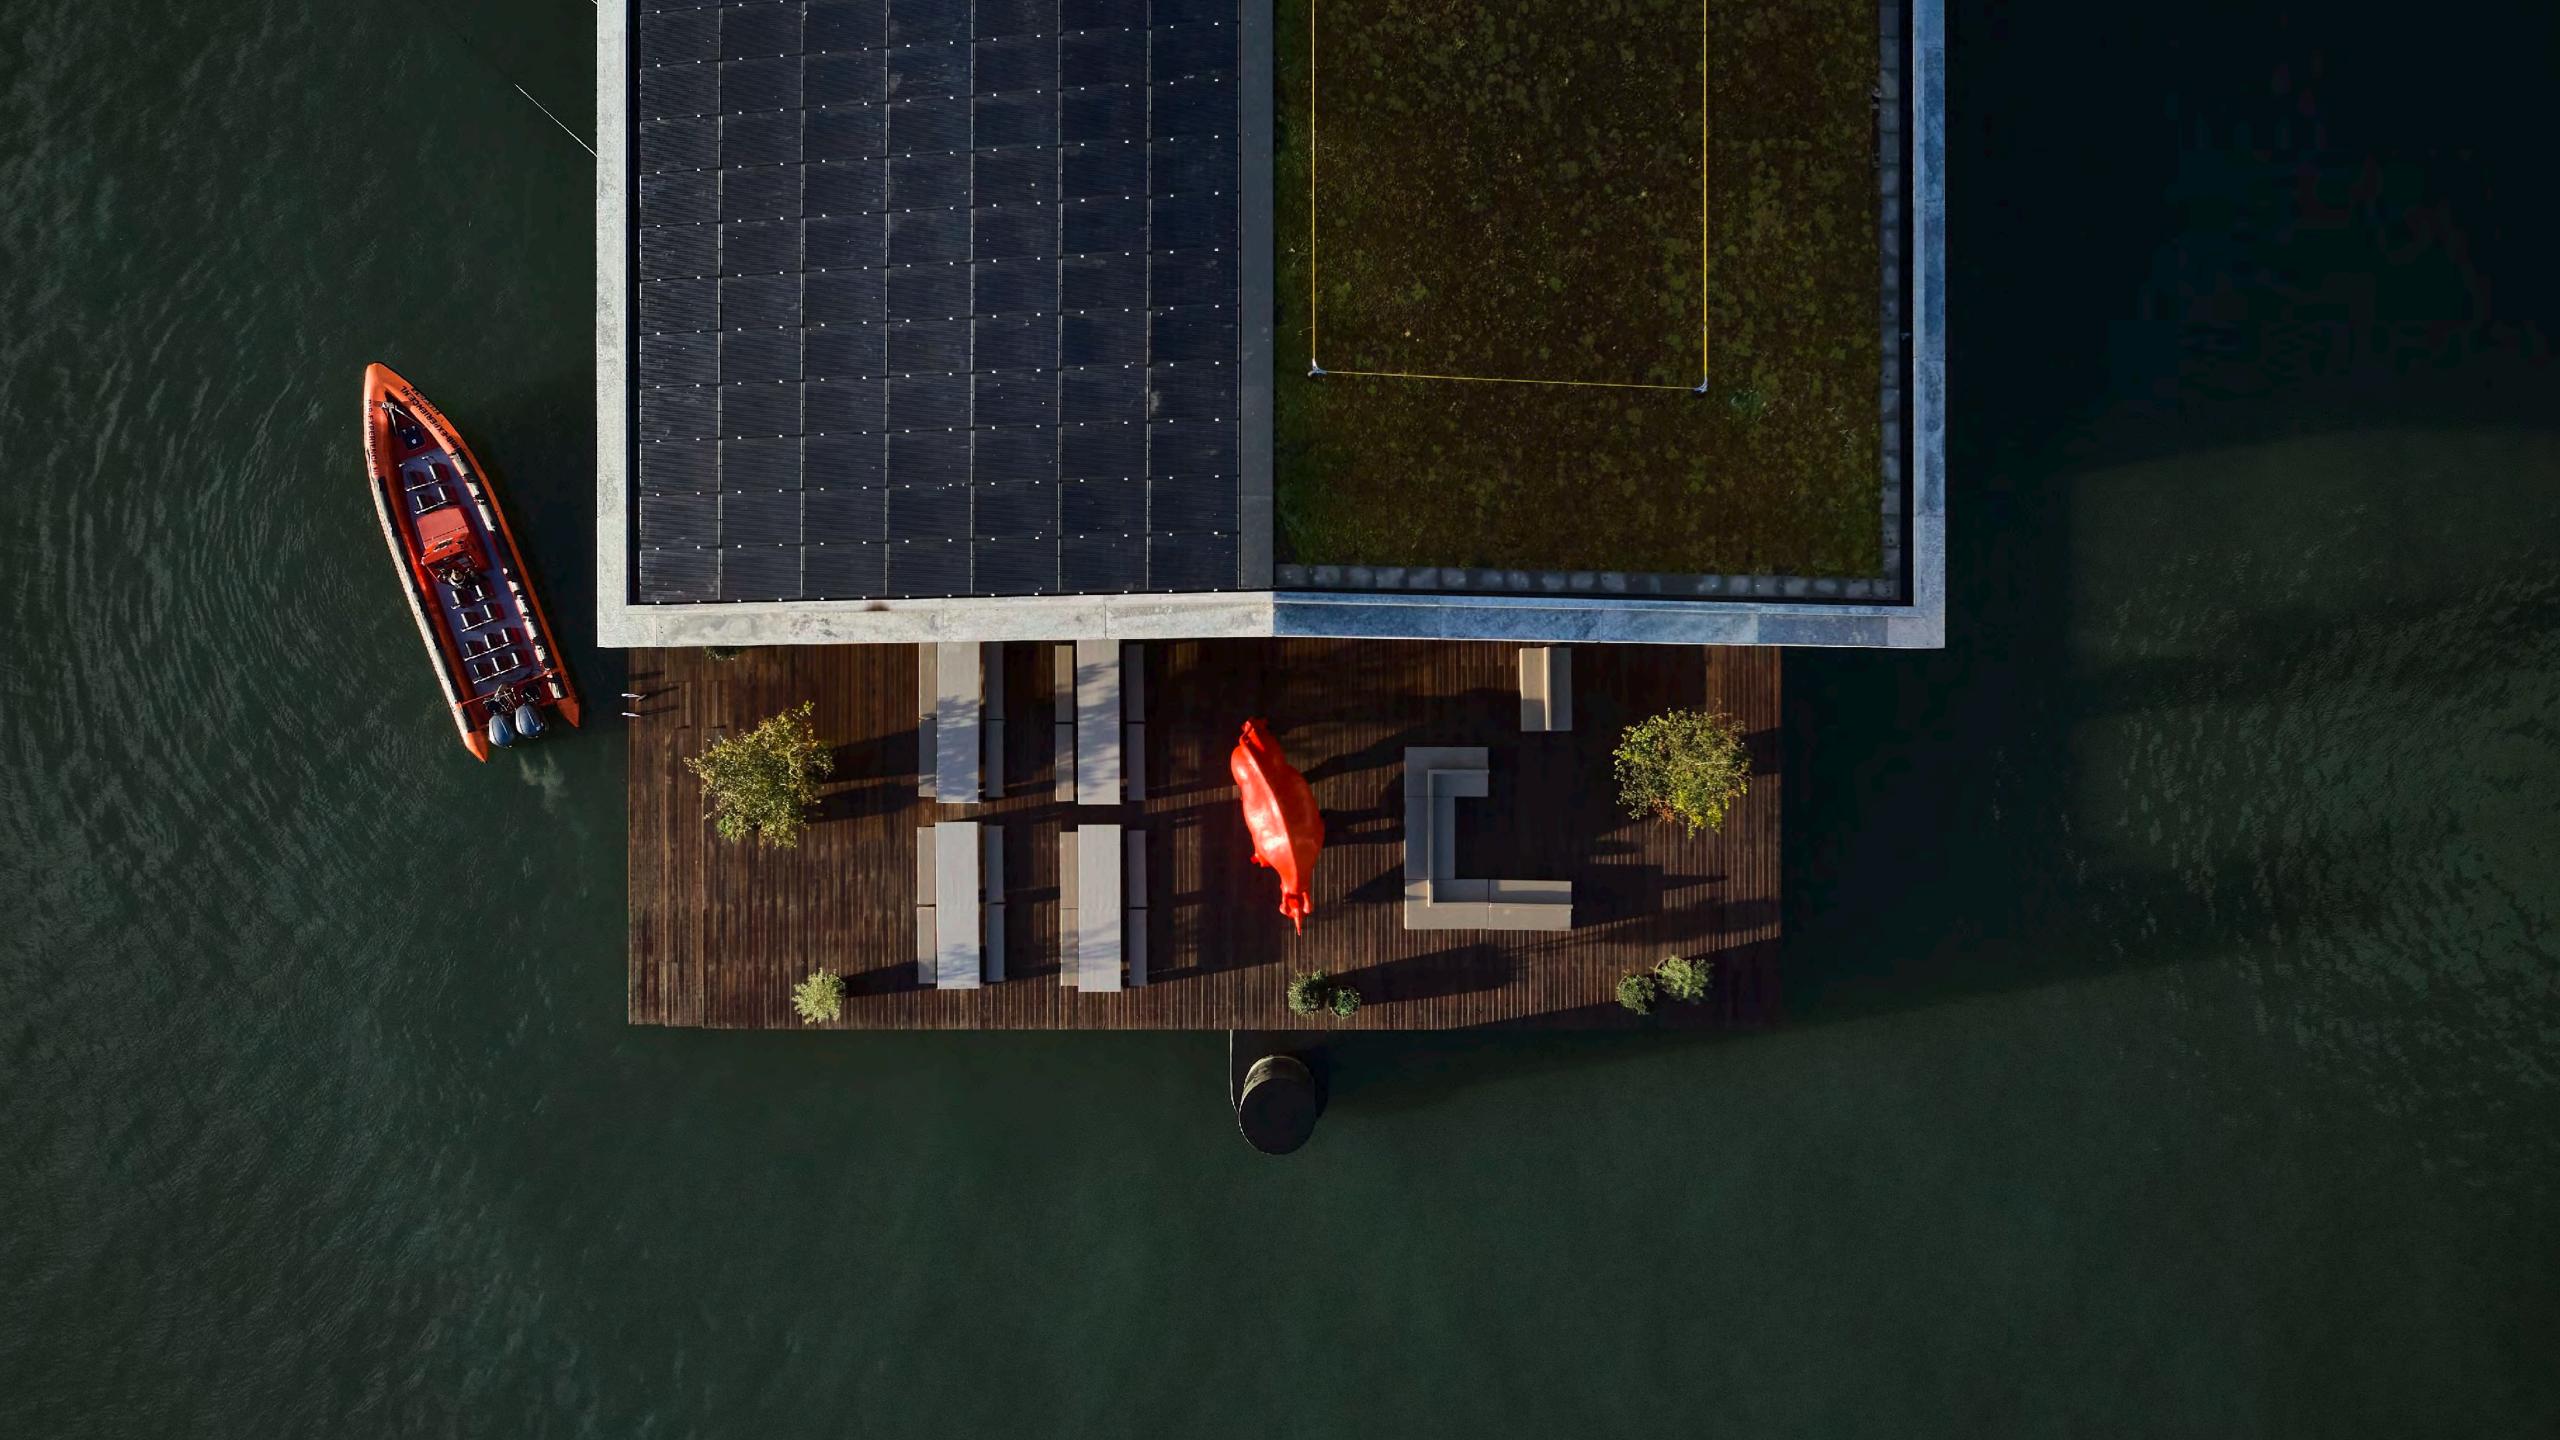

## **ECOLOGICAL**

822 10

**BREEAM** OUTSTANDING

Green sedum roof Having a green roof is positive for water retention and encourages biodiversity

**Ecological facilities** 4 nesting boxes 4 bat boxes 2 insect hotels