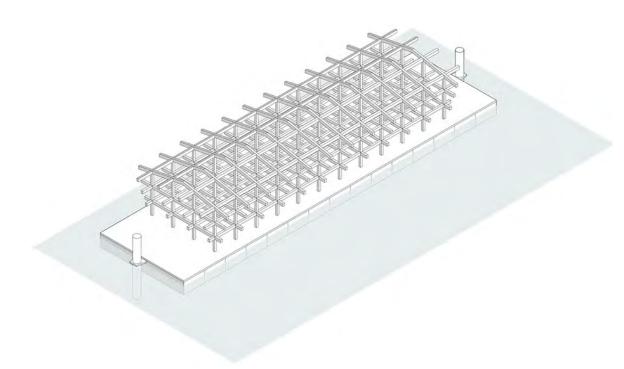

### Creation

Creation

# De elegantie van eenvoud

Creation

De bovenbouw is grotendeels pre-fab uitgevoerd en is als bouwpakket in elkaar gezet.

#### **CLT** hout

Powerhouse Company Floating Office Rotterdam — Vessel for Change Academie van Bouwkunst Amsterdam

Installaties zijn uit het zicht in de kelder (bakken)

870 m² zonnepanelen

In de bodem van deze bakken bevinden zich ingestorte leidingen die energie uitwisselen met het oppervlaktewater van de Maas.