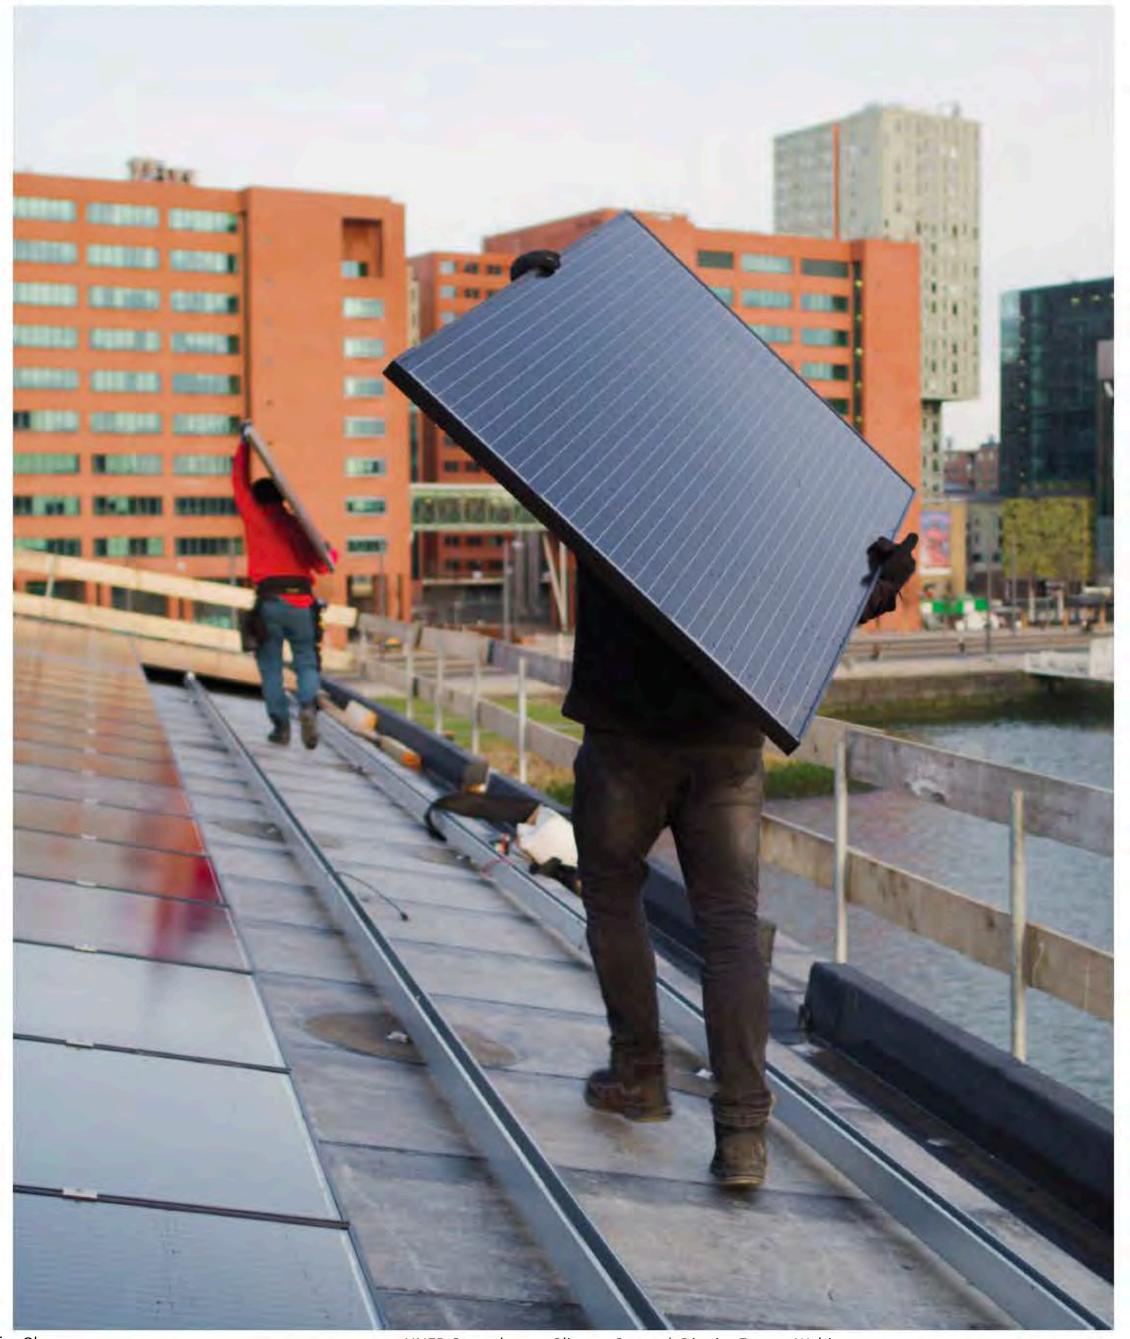

#### **CLT** hout

Powerhouse Company Floating Office Rotterdam — Vessel for Change Academie van Bouwkunst Amsterdam

Installaties zijn uit het zicht in de kelder (bakken)

870 m² zonnepanelen

In de bodem van deze bakken bevinden zich ingestorte leidingen die energie uitwisselen met het oppervlaktewater van de Maas.

Total LFA M<sup>2</sup>

This means that 54 households can

be provided with electricity per year.

3,602<sup>M²</sup>

**ENERGY POSITIVE** 

 $504 \rightarrow 5$ 

504 solar panels measuring 870 m<sup>2</sup>. These generate approximately I54 MWh of electricity on an annual basis.

478 M2

Total LFA M<sup>2</sup>

This means that 54 households can

be provided with electricity per year.

3,602

**ENERGY POSITIVE** 

504 →

504 solar panels measuring 870 m<sup>2</sup>. These generate approximately I54 MWh of electricity on an annual basis.