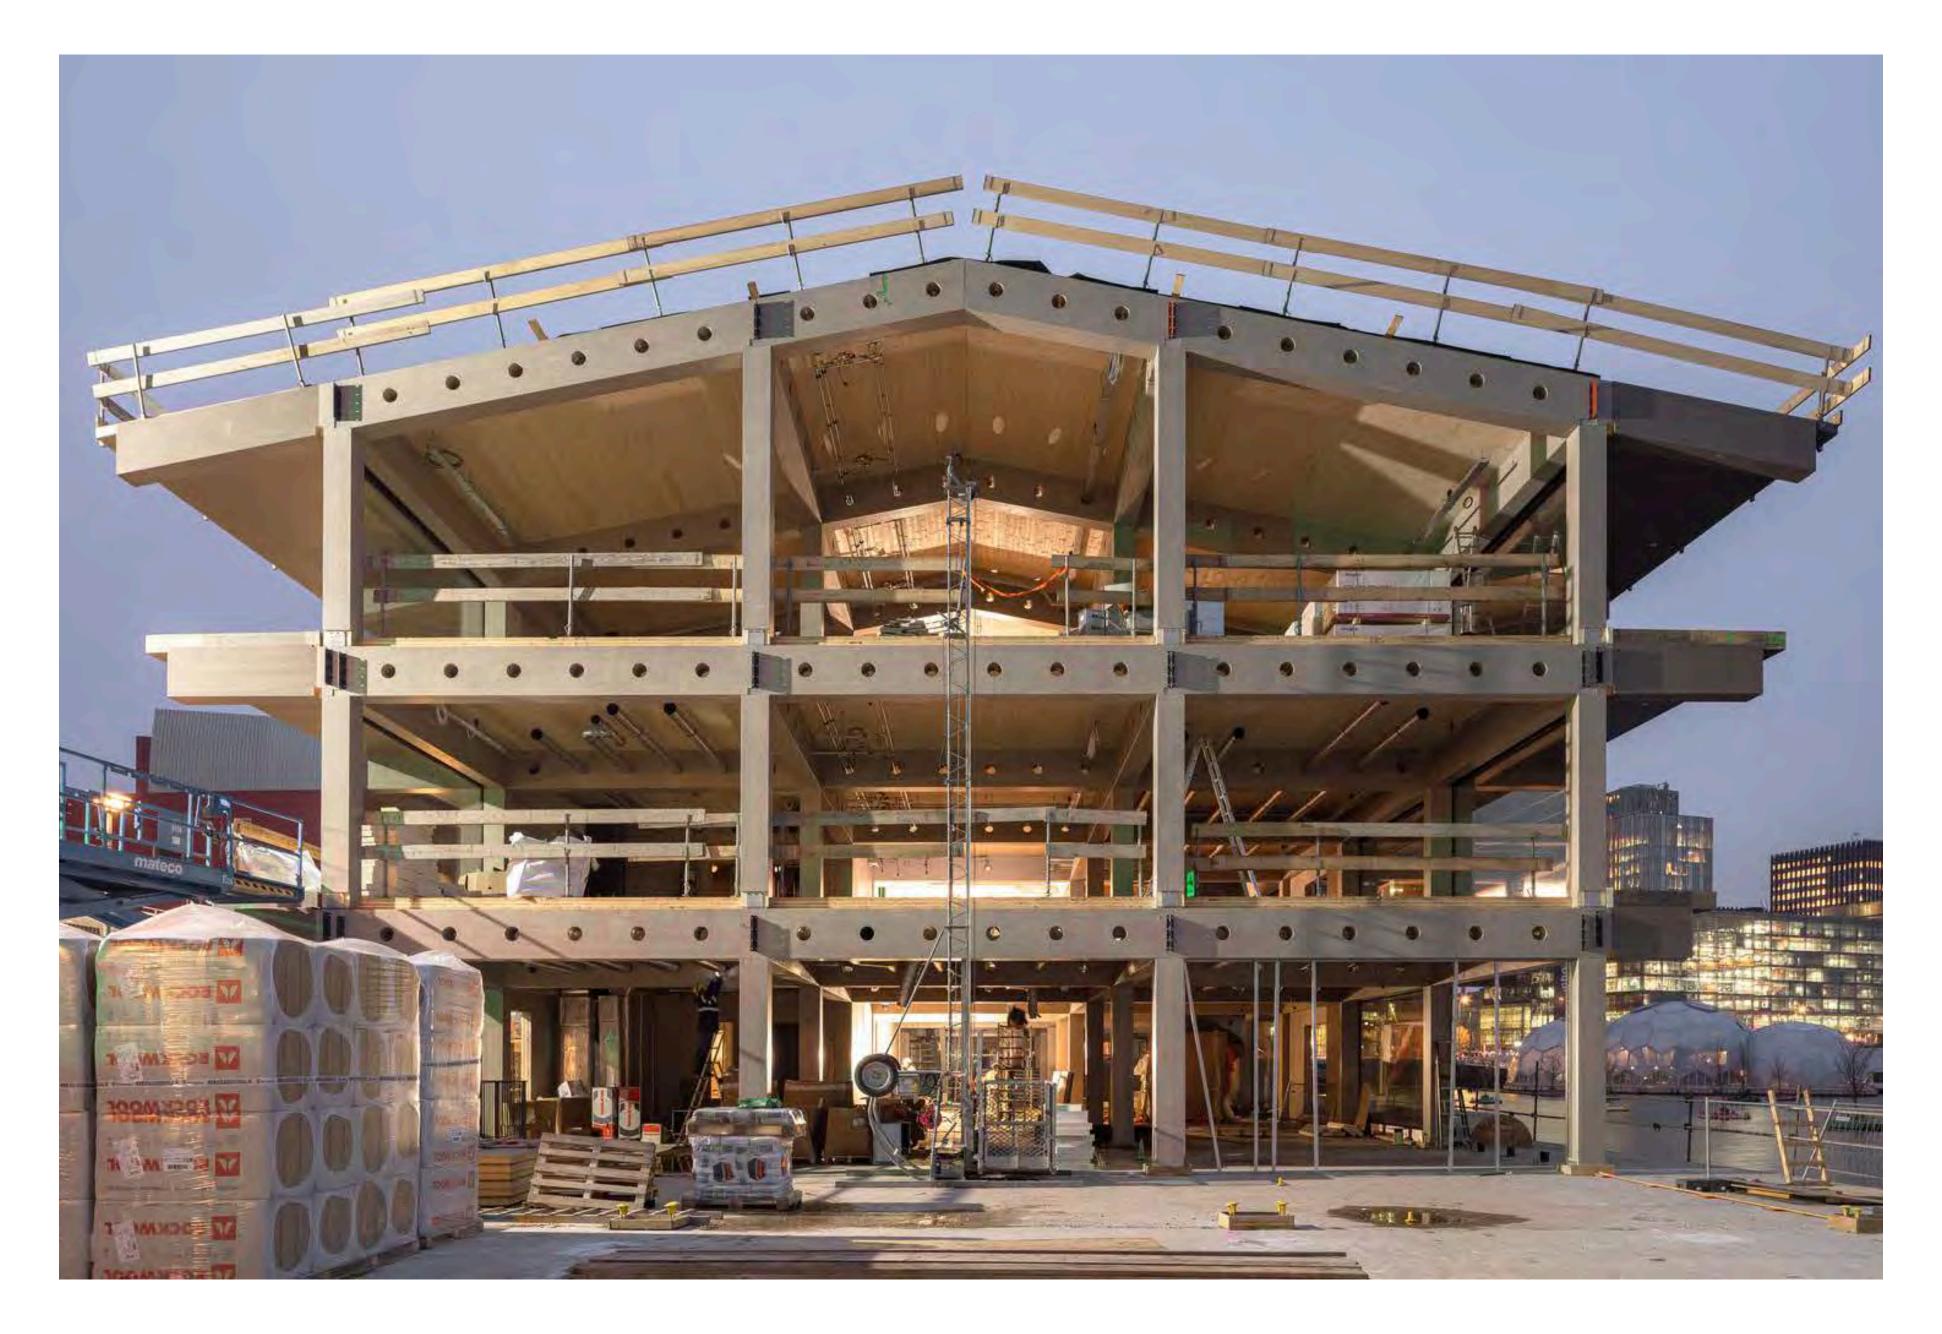

### Creation

Creation

# De elegantie van eenvoud

Creation

De bovenbouw is grotendeels pre-fab uitgevoerd en is als bouwpakket in elkaar gezet.

#### **CLT** hout

Powerhouse Company Floating Office Rotterdam — Vessel for Change Academie van Bouwkunst Amsterdam

Installaties zijn uit het zicht in de kelder (bakken)

870 m² zonnepanelen

In de bodem van deze bakken bevinden zich ingestorte leidingen die energie uitwisselen met het oppervlaktewater van de Maas.