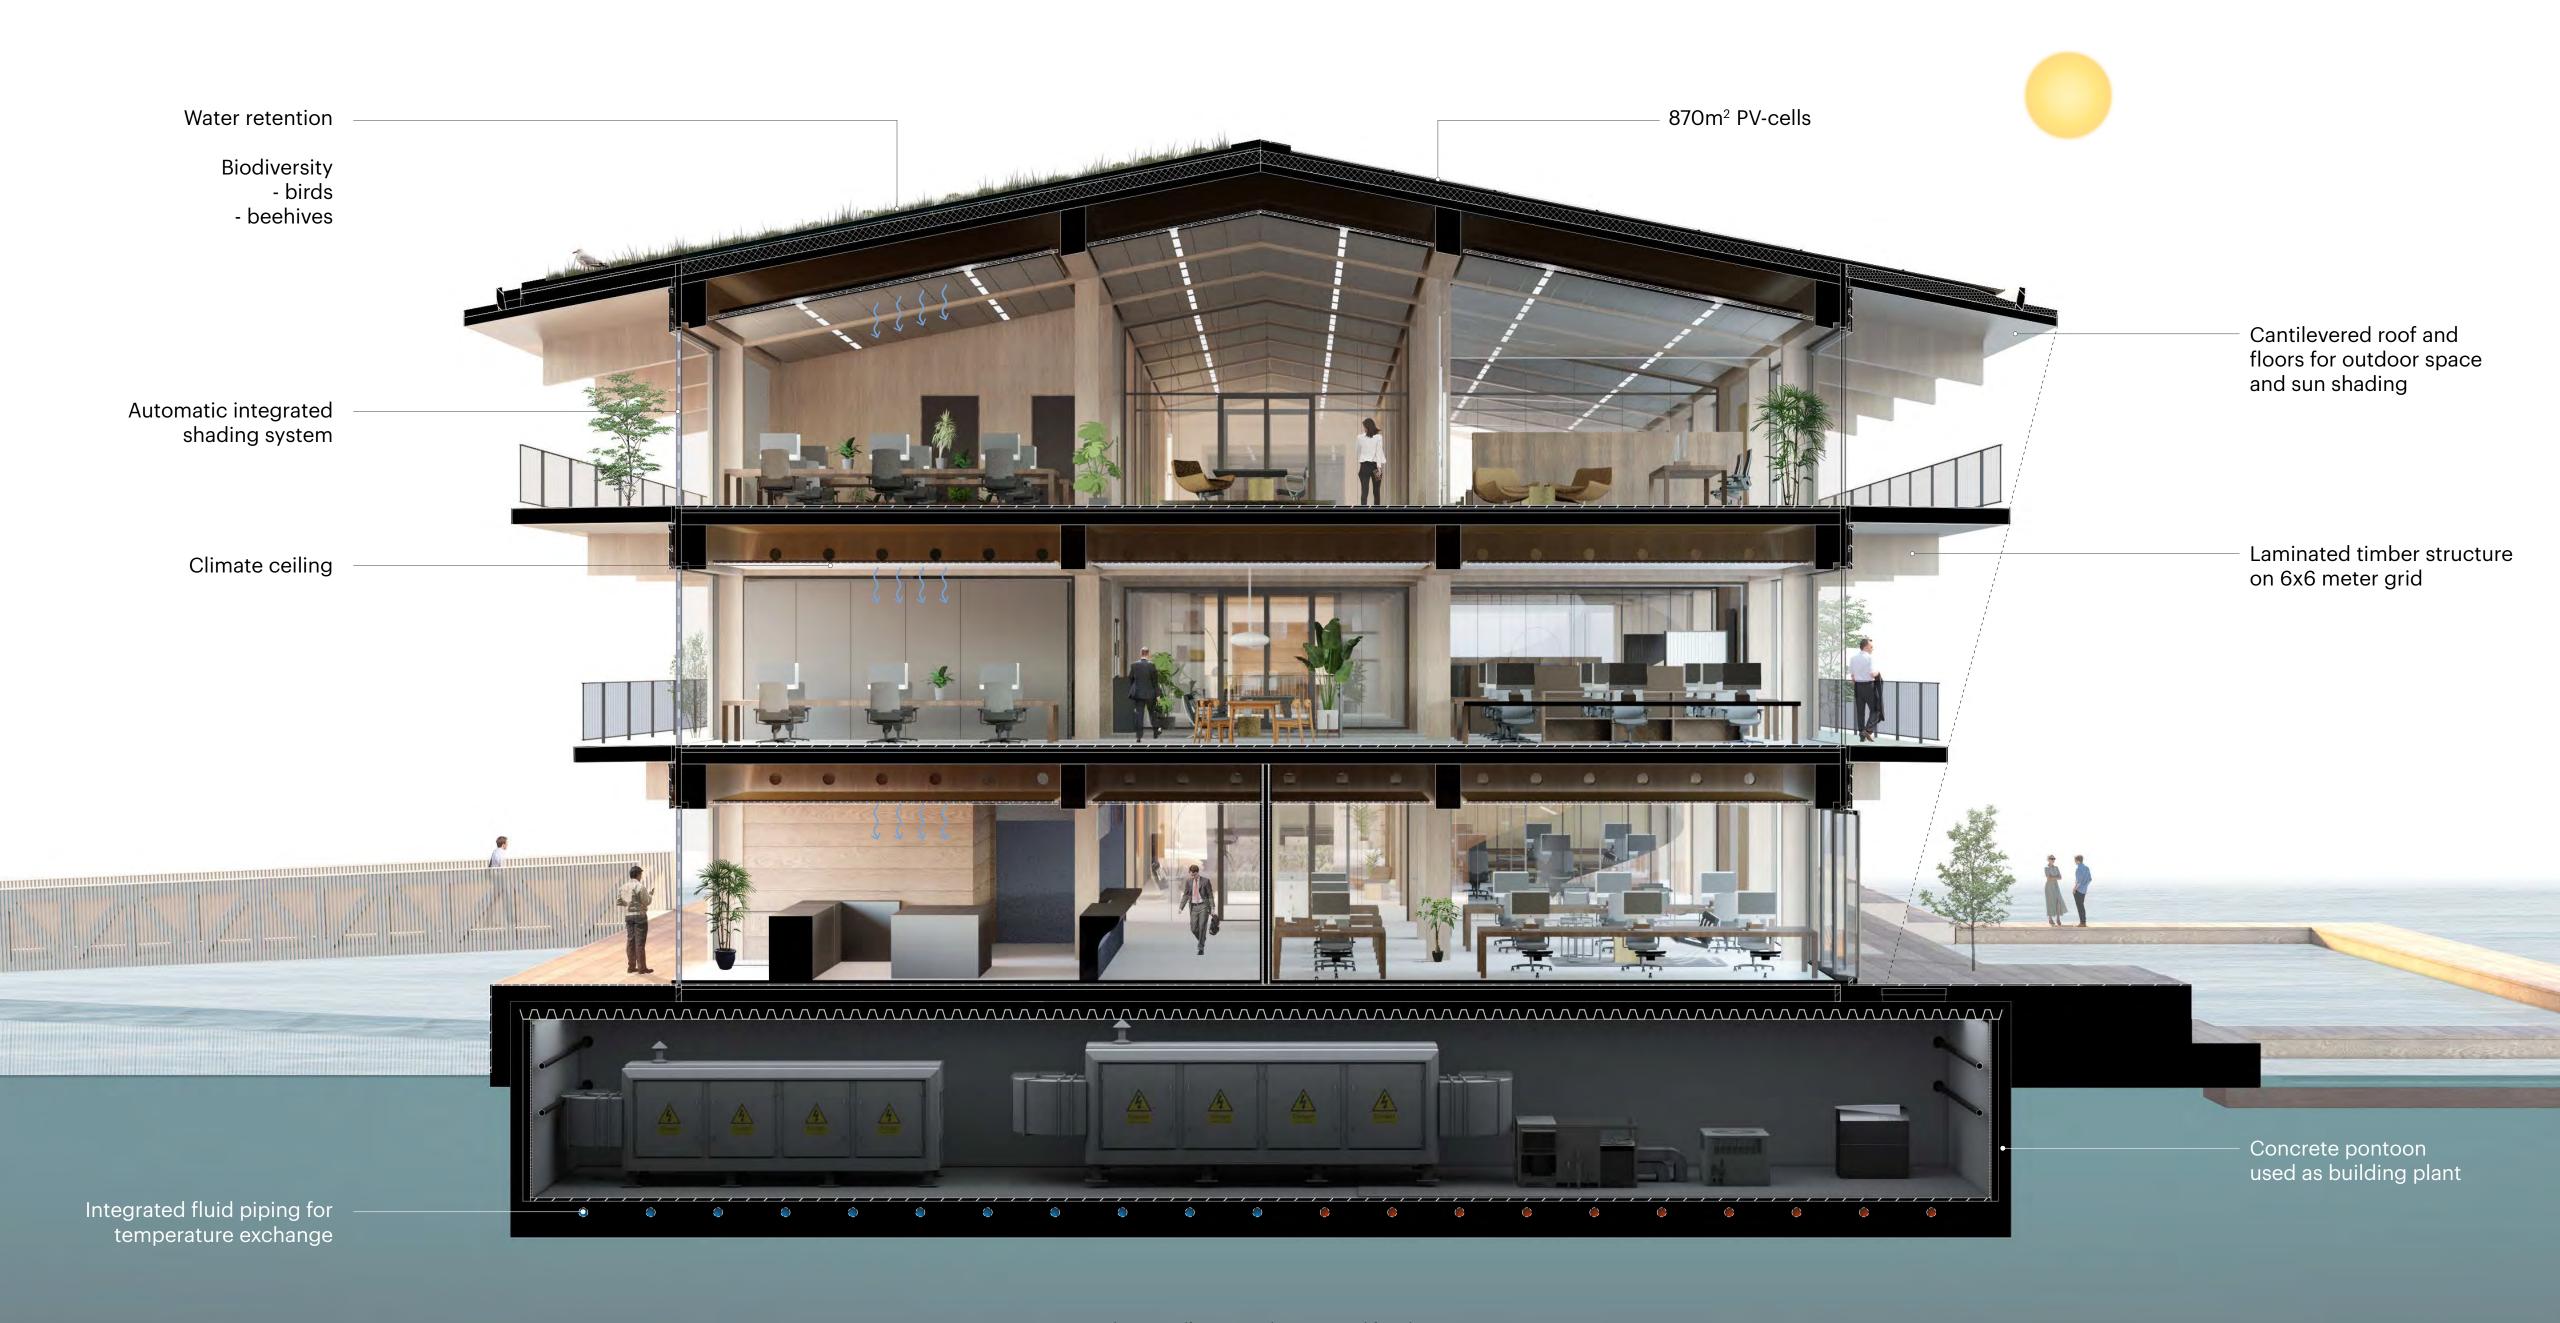

# De elegantie van eenvoud

Creation

De bovenbouw is grotendeels pre-fab uitgevoerd en is als bouwpakket in elkaar gezet.

#### **CLT** hout

Powerhouse Company Floating Office Rotterdam — Vessel for Change Academie van Bouwkunst Amsterdam

Installaties zijn uit het zicht in de kelder (bakken)

870 m² zonnepanelen

In de bodem van deze bakken bevinden zich ingestorte leidingen die energie uitwisselen met het oppervlaktewater van de Maas.

## **ECOLOGICAL**

822 10

**BREEAM** OUTSTANDING

Green sedum roof Having a green roof is positive for water retention and encourages biodiversity

**Ecological facilities** 4 nesting boxes 4 bat boxes 2 insect hotels

**Glass Windows** A glass front consisting of 54 fully triple glazed windows measuring 972 m2. This promotes natural light, which ultimately lead to better health and lower energy costs.

Sustainability certification