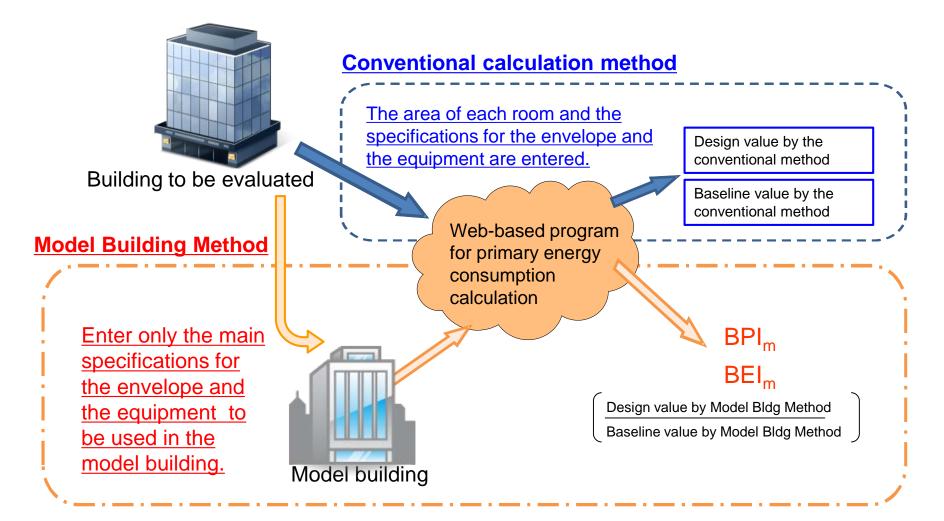

## Calculation methodologies

- NILIM and BRI have developed new methodologies for evaluating the primary energy consumption.
- The methodologies are expected to be suitable for the mandatory standard.
  - Easy to understand evaluation logic (simplified and streamlined)
  - Easy to understand evaluation results
  - A fair, reliable, and transparent evaluation logic
  - Streamlined and efficient evaluation and review
    - Provision of evaluation-assistance simulation tools
  - Defined and unified evaluation rules
    - Same results regardless of who makes data entries
    - Same results regardless of who performs a review

### Flow of Calculation of Primary Energy Consumption for Commercial Buildings

- BEI (Building Energy Index)
  - = **Design** consumption / **Reference** consumption