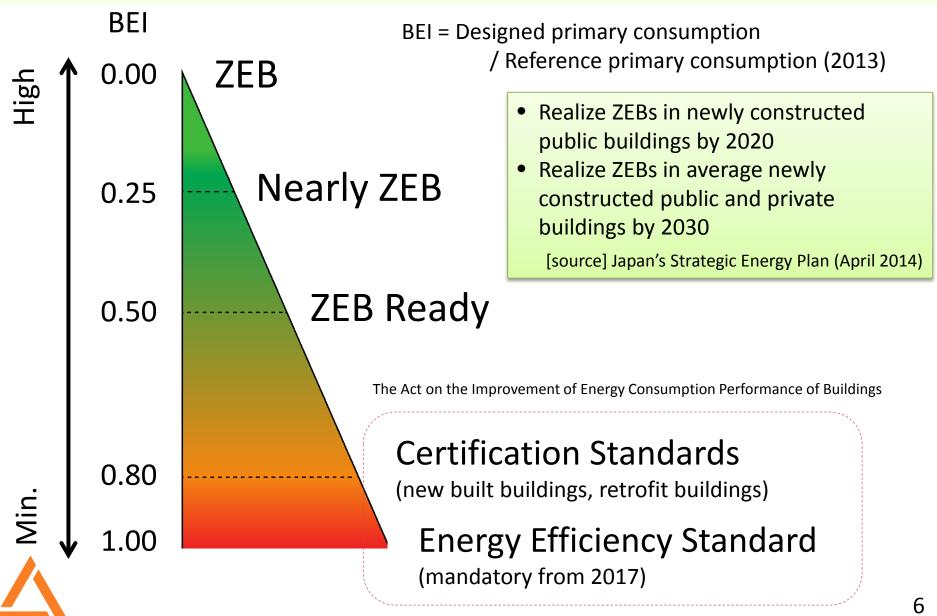

# Targets for the Goal

NI

### History and Future of the Building Energy Standard

- 1979 The Energy Conservation Law was established.
- **1980** The Building Energy Standard was established according to the law. No obligation was taken on building owners. So the Standard was similar to recommendation.
- 1992 The Standard for housings was revised owing to the Gulf War.
- 1993 The Standard for buildings was revised as well as for housings.
- 1999 The levels of the Standard were enhanced because of the Kyoto Protocol.
- 2009 <u>Reporting on the Standards was mandatory except small</u> buildings and housings.
- 2013 The whole Standard was revised. Primary energy consumption is needed as criterion index, in addition to envelope performance.
- 2020 Compliance to the Standard will be mandatory for all new buildings and residences.