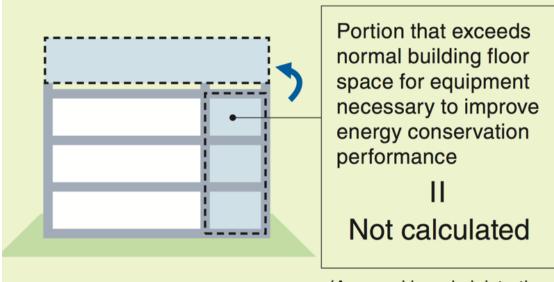

#### \*1 Specified construction

- 1. New construction on a specified building (\*2)
- 2. Extension/renovation on a specified building (The scale of the extension/renovation for non-residential portions shall only be for the Cabinet-ordered scale or larger [planned to be 300 m<sup>2</sup>].)
- 3. Extension on buildings other than specified buildings (The scale of the extension for non-residential portions shall only be for the Cabinet-ordered scale or larger [planned to be 300 m<sup>2</sup>], and when the building in question will become a specified building after the extension construction.)

#### \*2 Specified buildings

This refers to buildings that are at the Cabinet-ordered scale or larger (planned to be 2,000 m<sup>2</sup>) and are of a scale large enough to particularly require the attainment of energy consumption performance for a non-residential area.