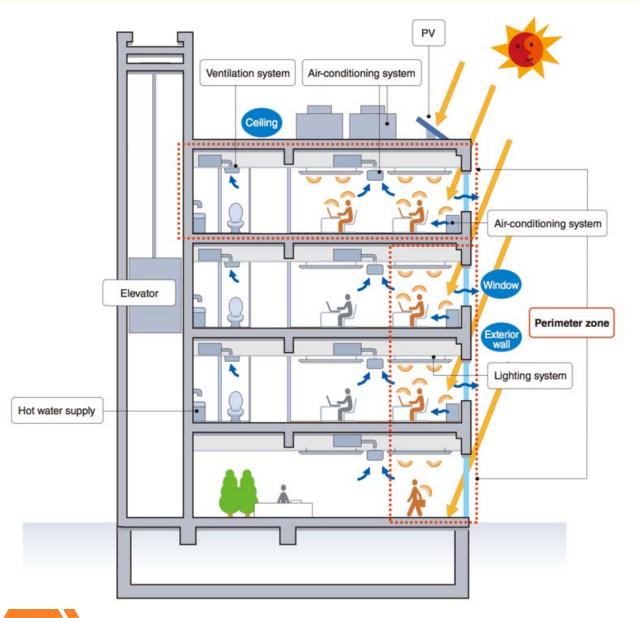

# Index : Primary Energy Consumption

Primary energy consumption amount

- = air-conditioning system
- + ventilation system
- + lighting system
- + hot water supply
- + elevator primary
- + other (Plug load)
- PV and
  - cogeneration system

### Flow of Calculation of Primary Energy Consumption for Commercial Buildings

- BEI (Building Energy Index)
  - = **Design** consumption / **Reference** consumption