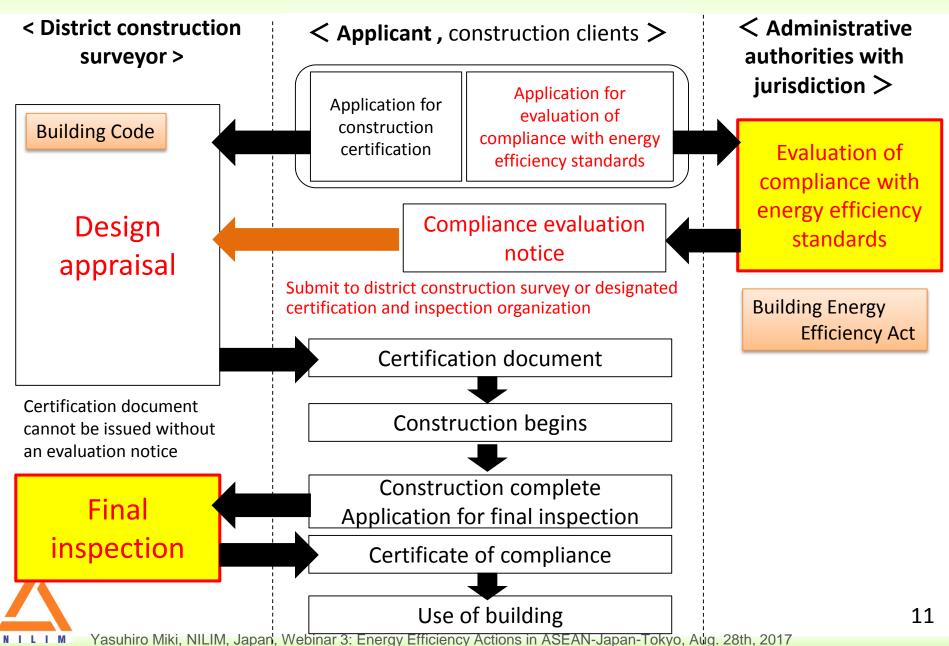

### Scheme for Evaluation of Energy Conservation Compliance and Building Certification/Inspection From April 2017