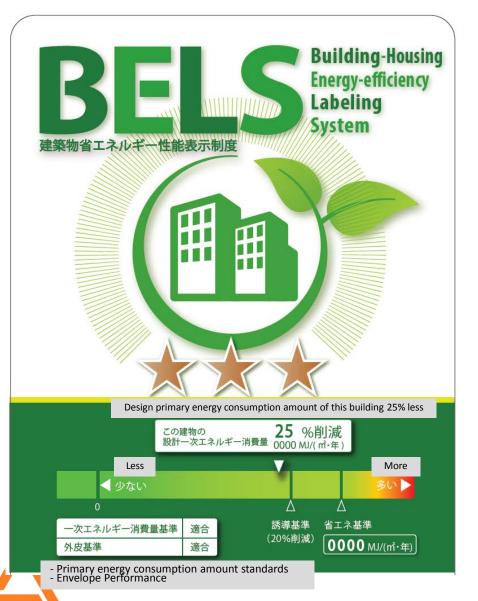

# Labeling System (Article 7)

Emphasize Energy efficiency Performance at or above Level of Standards

- Third party verification (BELS) label with stars.
  - $\star \star \star \star \star$ **BEI<=0.60**  $\star\star\star\star$

 $\star\star\star$ 

- **BEI<=0.70** 
  - **BEI<=0.80**
  - **BEI<=1.00** 
    - **BEI<=1.10**