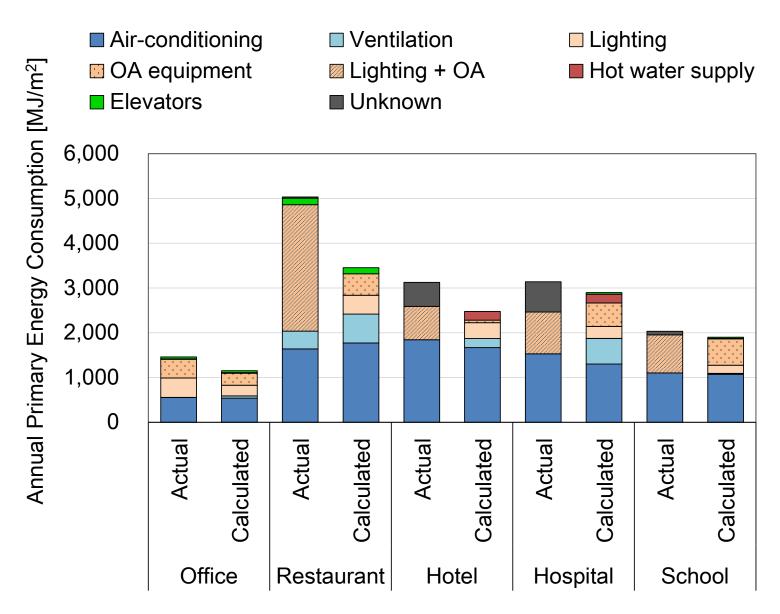

|

# **Simplified Approach**





# Application to actual buildings



NILI

# Summary

- The building energy standard was revised in April 2013.
  - Primary energy consumption is needed as criterion index, in addition to envelope performance.
- Until 2020, compliance to the standard will be mandatory for all newly built buildings and housings.
  - From April 2017, compliance with the standard is mandatory for large scale non-residential buildings.
- NILIM and BRI have developed the on-line calculation tools for the new energy standard and certification system.