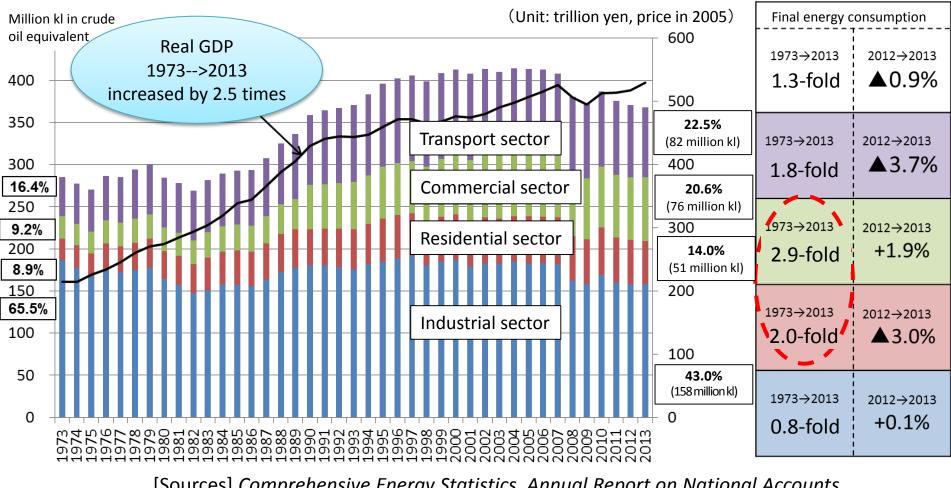

# Status of energy consumption

[Sources] Comprehensive Energy Statistics, Annual Report on National Accounts, EDMC Handbook of Japan's & World Energy & Economic Statistics

NILI