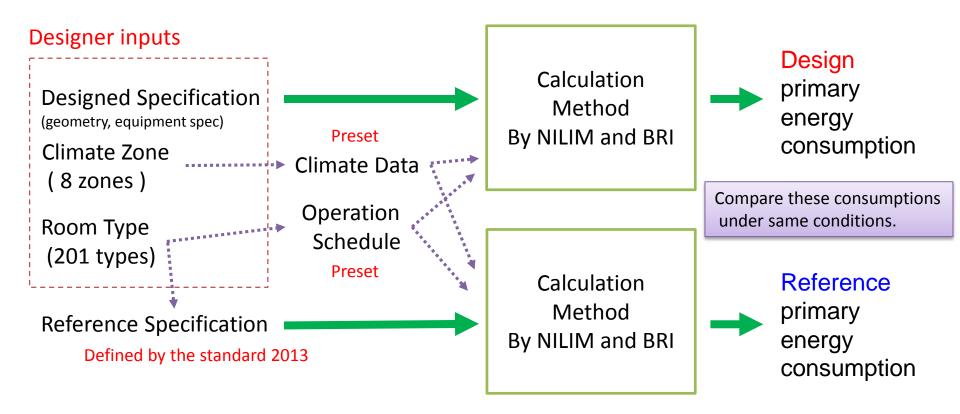

## Calculation methodologies

- NILIM and BRI have developed new methodologies for evaluating the primary energy consumption.
- The methodologies are expected to be suitable for the mandatory standard.
  - Easy to understand evaluation logic (simplified and streamlined)
  - Easy to understand evaluation results
  - A fair, reliable, and transparent evaluation logic
  - Streamlined and efficient evaluation and review
    - Provision of evaluation-assistance simulation tools
  - Defined and unified evaluation rules
    - Same results regardless of who makes data entries
    - Same results regardless of who performs a review

### Flow of Calculation of Primary Energy Consumption for Commercial Buildings

- BEI (Building Energy Index)
  - = **Design** consumption / **Reference** consumption