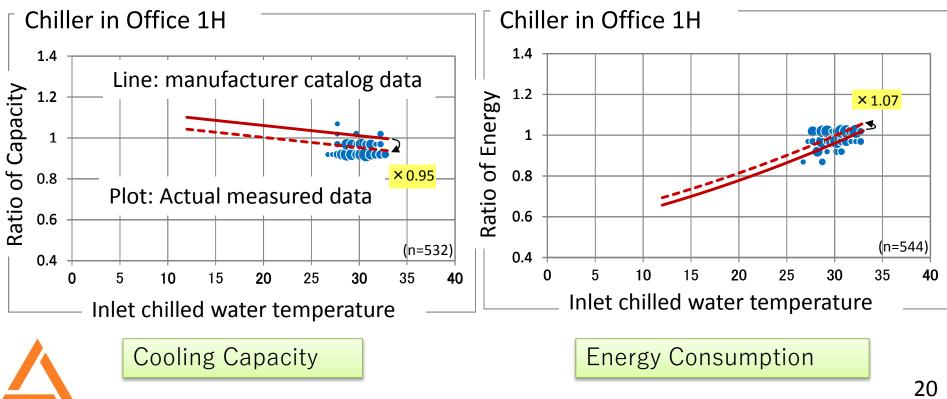

### Measurement of Actual performance of Equipment

In order to estimate the primary energy consumption accurately, NILIM and BRI measured the actual performance of the building equipment in several buildings and developed a method to estimate the actual performance based on manufacturer catalog data.