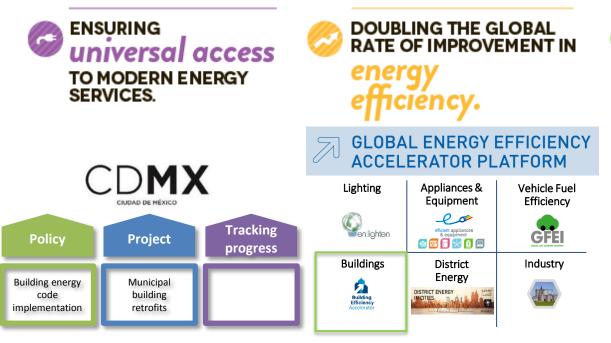

## GLOBAL ENERGY EFFICIENCY ACCELERATOR PLATFORM

#### **Three Objectives:**

DOUBLING THE SHARE OF renewable energy IN THE GLOBAL ENERGY MIX.